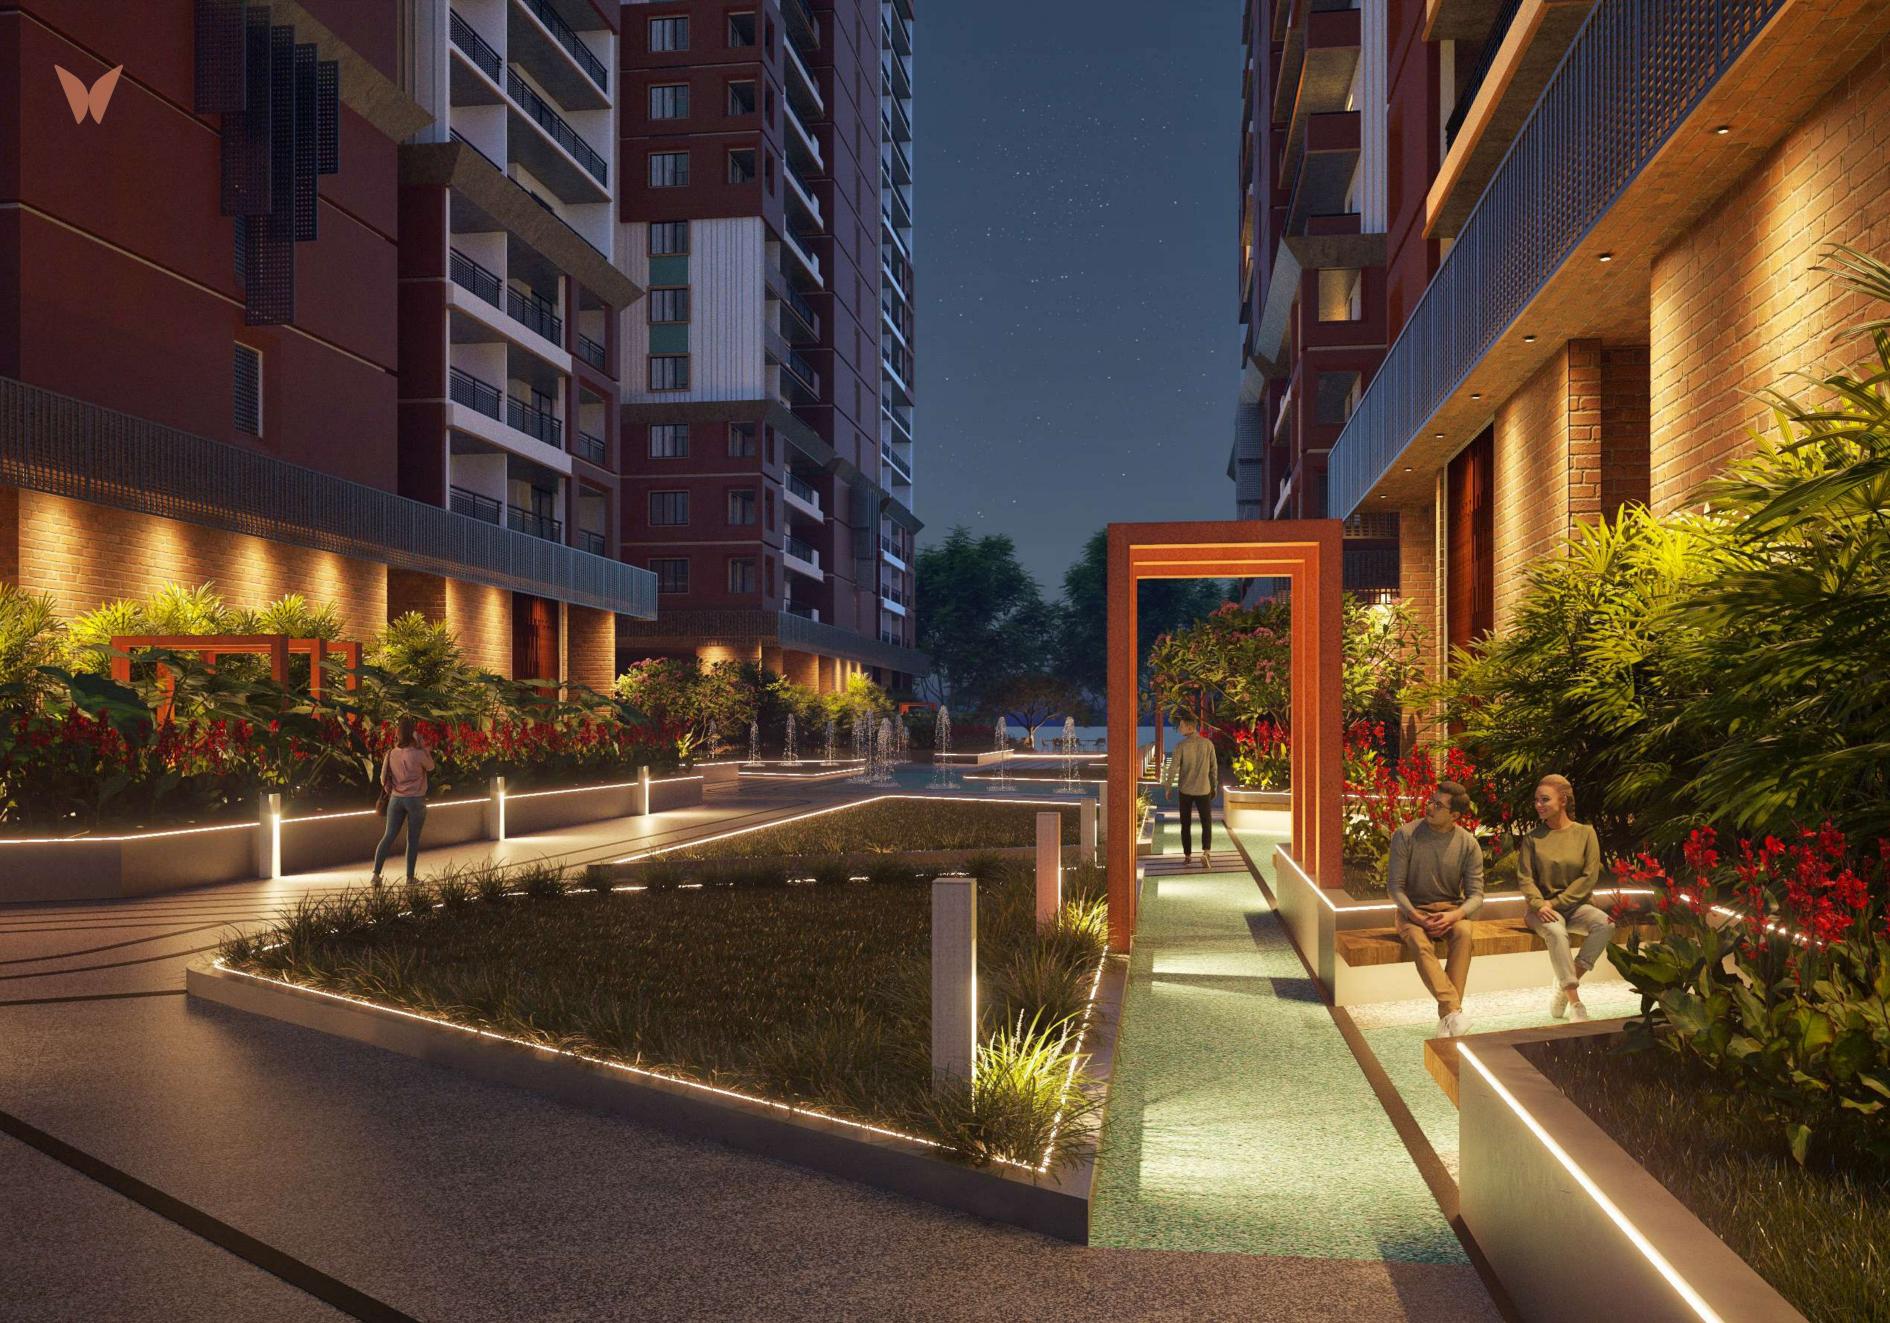

# **UNIQUE** FEATURES

The residential towers are connected by landscaped walkways on the stilt floor, creating a network of green spaces for residents to enjoy.

The stilt floor has a grand entry lobby to each tower, while also allowing ample green space and community space. The landscaped walkways connect the towers and provide residents with a variety of outdoor spaces to relax, play and socialize .

The community boasts amenities such as playgrounds, community gardens, and outdoor fitness gymto encourage an active and healthy lifestyle for residents.

 Our clubhouse boasts multiple banquet halls that are thoughtfully designed to meet your every need.
Our banquets come with state-ofthe-art facilities that make your event an unforgetable experience.
Whether you are planning a wedding reception, birthday party, or any other special occasion, we have the perfect banquet hall for you.