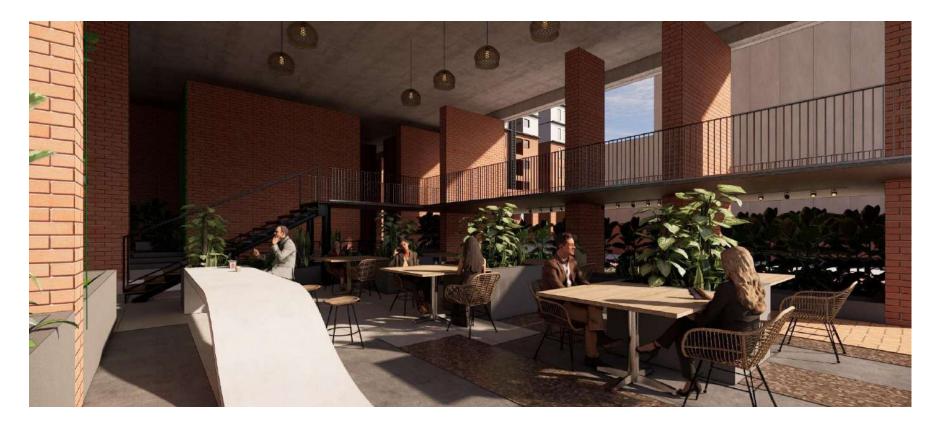

# **UNIQUE** FEATURES

The residential towers are connected by landscaped walkways on the stilt floor, creating a network of green spaces for residents to enjoy.

The stilt floor has a grand entry lobby to each tower, while also allowing ample green space and community space. The landscaped walkways connect the towers and provide residents with a variety of outdoor spaces to relax, play and socialize .

The community boasts amenities such as playgrounds, community gardens, and outdoor fitness gymto encourage an active and healthy lifestyle for residents.

 Our clubhouse boasts multiple banquet halls that are thoughtfully designed to meet your every need.
Our banquets come with state-ofthe-art facilities that make your event an unforgetable experience.
Whether you are planning a wedding reception, birthday party, or any other special occasion, we have the perfect banquet hall for you.