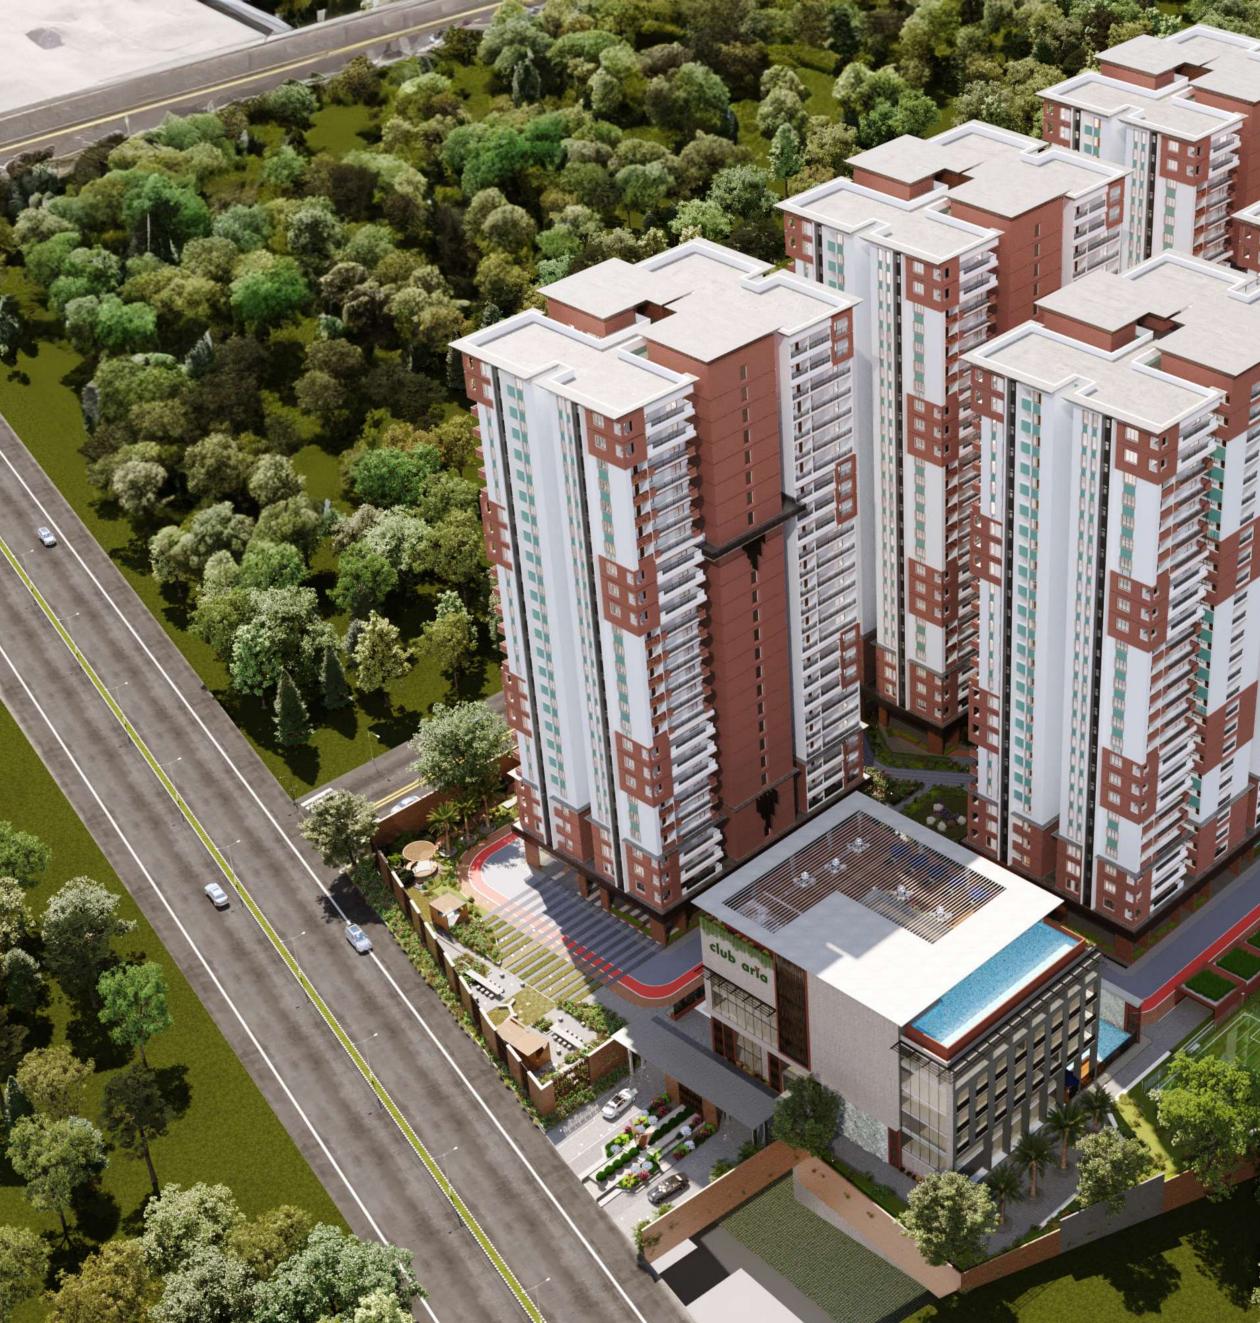

# DESIGN CONCEPT

Introducing **Aria** by Namishree, the 26 floor Residential Towers with forest views- our newest addition to luxury living in Nagole. These stunning towers offer residents the best of both world, breath-taking forest views and all the amenities of city living. Bringing in the concept of living close to

nature, the design of the towers responds to the forests located adjacent to the site.

<text>

ch is a continuation of the biodiversity that the forests offer. At the heart of the development giving all the apartments a central lung space to overlook.

The project is "vehicle-free" and "pedestrian - friendly" with a focus on creating a community that is safe, convenient, and enjoyable for pedestrians- elderly and children. This leads to a healthier and more livable community, as well as a reduction in traffic congestion, air pollution, and carbon emissions.

Design features of the Master Plan create a neighbourhood that is more conducive to walking and biking, rather than one that is optimized for cars such as providing ramp access from the main roads alone to create a car-free surface within the site