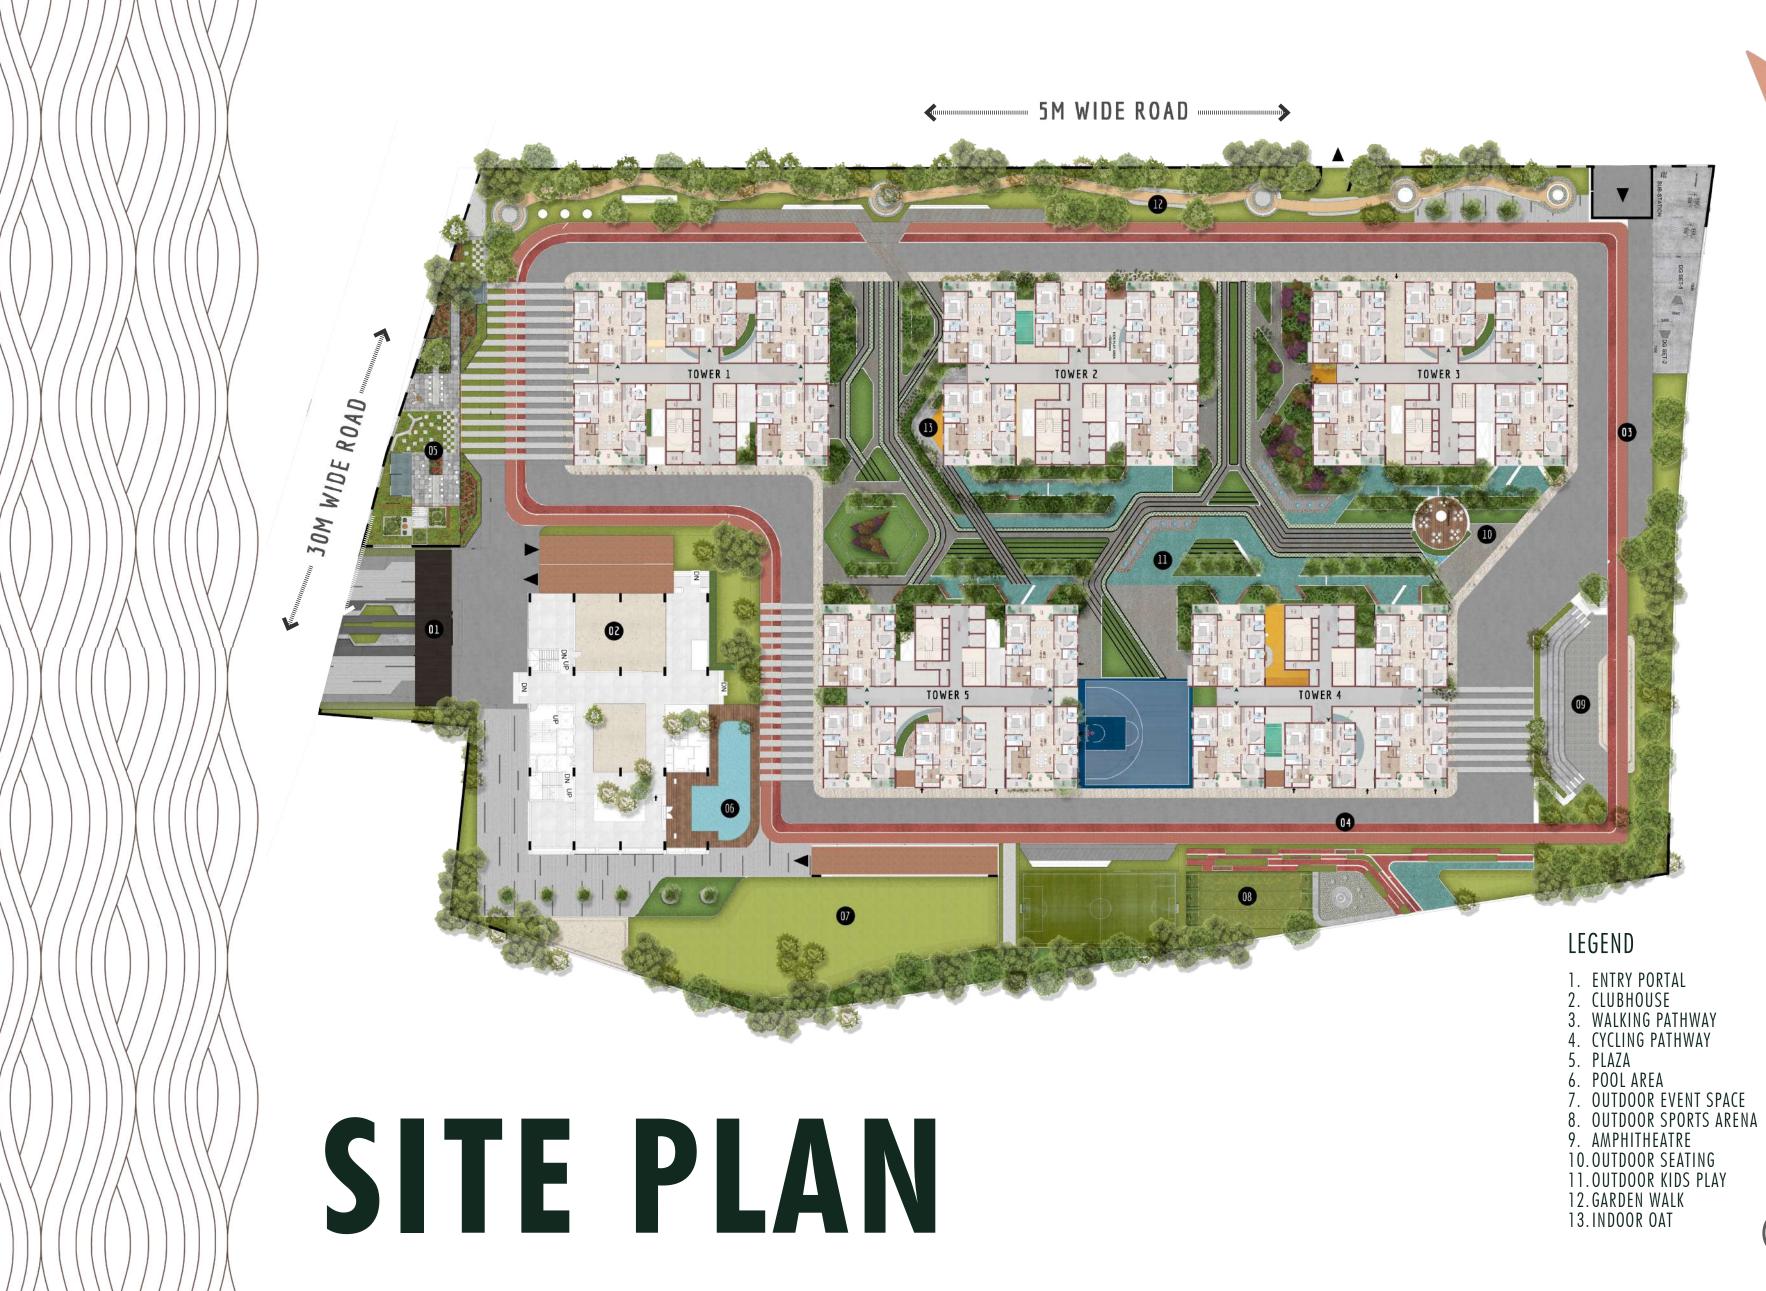

# **UNIQUE** FEATURES

The residential towers are connected by landscaped walkways on the stilt floor, creating a network of green spaces for residents to enjoy.

The stilt floor has a grand entry lobby to each tower, while also allowing ample green space and community space. The landscaped walkways connect the towers and provide residents with a variety of outdoor spaces to relax, play and socialize .

The community boasts amenities such as playgrounds, community gardens, and outdoor fitness gymto encourage an active and healthy lifestyle for residents.

 Our clubhouse boasts multiple banquet halls that are thoughtfully designed to meet your every need.
Our banquets come with state-ofthe-art facilities that make your event an unforgetable experience.
Whether you are planning a wedding reception, birthday party, or any other special occasion, we have the perfect banquet hall for you.