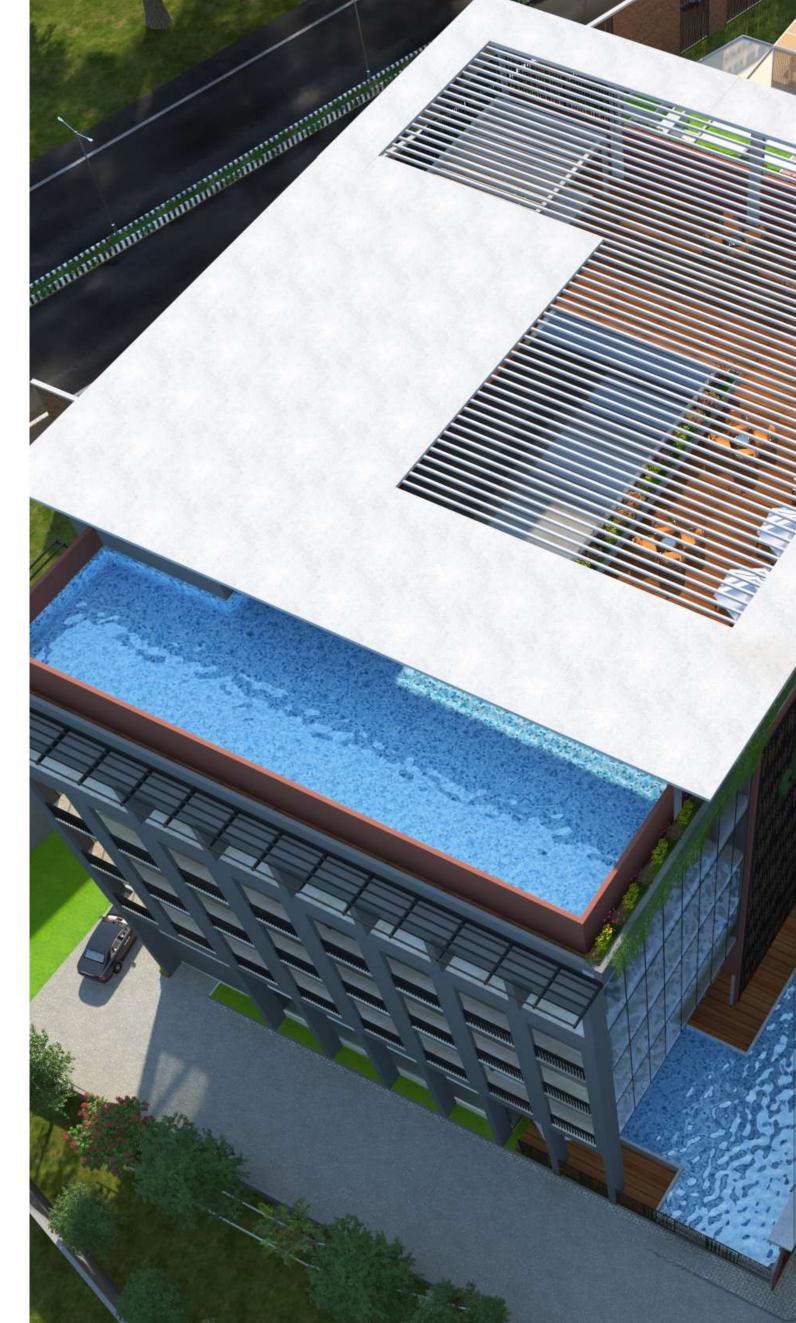

#### SUPERMARKET

AEROBICS & DANCE

KIDS PRESCHOOL

SWIMMING POOL

Welcome to our luxurious clubhouse, the perfect destination for your next getaway! Our clubhouse features multiple guest rooms that are designed to offer a comfortable and relaxing stay for you and your loved ones. Our guest rooms are equipped with modern amenities to ensure that you have a hassle-free and memorable experience. Our clubhouse is designed to cater to all your needs, with a range of facilities to keep you entertained and refreshed. Our swimming pools are undoubtedly one of our most popular amenities, and we are thrilled to offer our members the luxury of multiple pools. V

# **UNIQUE** FEATURES

The residential towers are connected by landscaped walkways on the stilt floor, creating a network of green spaces for residents to enjoy.

The stilt floor has a grand entry lobby to each tower, while also allowing ample green space and community space. The landscaped walkways connect the towers and provide residents with a variety of outdoor spaces to relax, play and socialize .