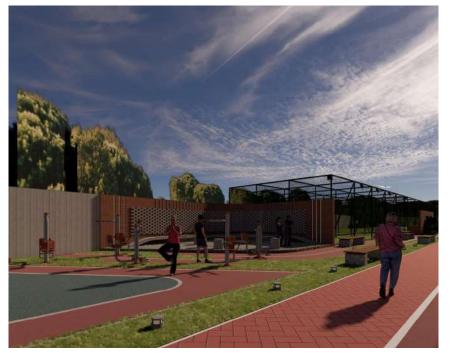

# **UNIQUE** FEATURES

The residential towers are connected by landscaped walkways on the stilt floor, creating a network of green spaces for residents to enjoy.

The stilt floor has a grand entry lobby to each tower, while also allowing ample green space and community space. The landscaped walkways connect the towers and provide residents with a variety of outdoor spaces to relax, play and socialize .

The community boasts amenities such as playgrounds, community gardens, and outdoor fitness gymto encourage an active and healthy lifestyle for residents.

 Our clubhouse boasts multiple banquet halls that are thoughtfully designed to meet your every need.
Our banquets come with state-ofthe-art facilities that make your event an unforgetable experience.
Whether you are planning a wedding reception, birthday party, or any other special occasion, we have the perfect banquet hall for you.