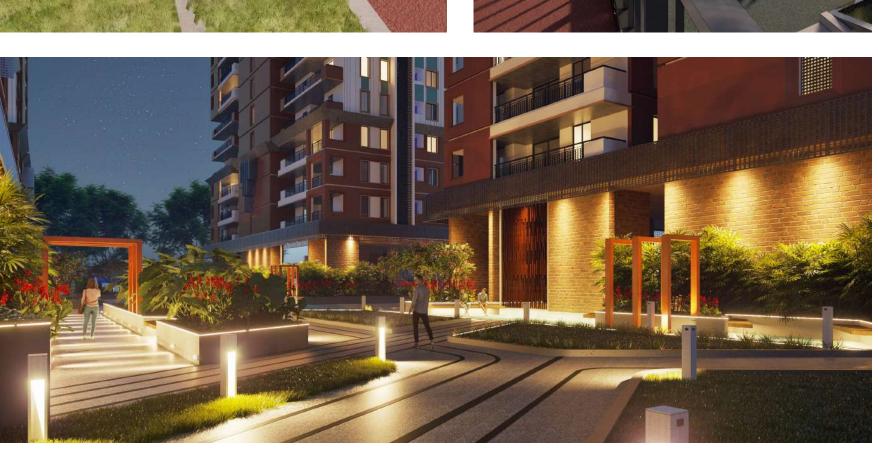

> The lawns are lush and the flowers are bright, Providing a beautiful, natural sight. Trees of all kinds, tall and short, Offer shade and beauty, in every sort.

The pathways are lined with shrubs and bushes, Making every stroll a visual treat for us. The pond and the fountain, they sparkle and shine, Creating a serene ambiance that's truly divine.

The project is "vehicle-free" and "pedestrian - friendly" with a focus on creating a community that is safe, convenient, and enjoyable for pedestrians- elderly and children. This leads to a healthier and more livable community, as well as a reduction in traffic congestion, air pollution, and carbon emissions.

Design features of the Master Plan create a neighbourhood that is more conducive to walking and biking, rather than one that is optimized for cars such as providing ramp access from the main roads alone to create a car-free surface within the site