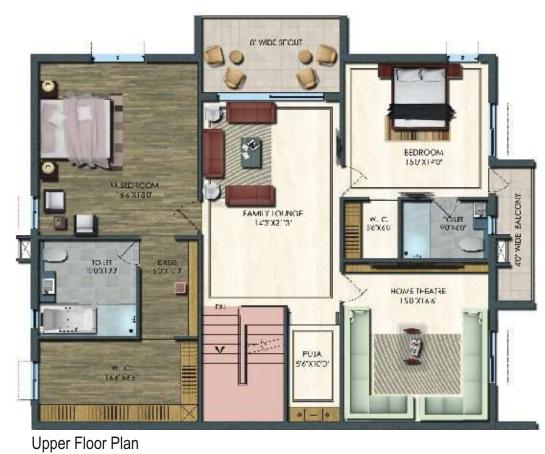

floor spaces

Escalators

Central atrium

Lifts

Wide corridors

Anchor shops







T-19 Towers prides on flexible floor spaces, glittering indoors, thoughtful amenities for a refreshing and effective work environment for corporate offices. Get the prestige and comfort at T-19 Towers your business deserves.



Enhance Your Corporate Prestige

Ultra-modern office spaces

Elegant lobbies

Flexible floor spaces

Wi-fi access

High speed lifts

Fire fighting system

Property Management system

100% Power backup





## Ground Floor Plan RETAIL



## First Floor Plan RETAIL











## Second Floor Plan APARTMENTS





**Eco-friendly Features** 





## Typical Floor Plan - 3rd to 12th APARTMENTS







## Optional Floor Plans For All Floors



### Larger Apartment



### Duplex Apartment



#### Lower Floor Plan







## 15th Floor Plan APARTMENTS (Duplex Sky Villa)





## SPECIFICATIONS RESIDENTIAL

STRUCTURE: RCC framed structure to withstand wind and seismic loads

DOORS: Main Door: Teak wood door frame and aesthetically designed Teak doors with good quality hardware Internal Doors: Masonite doors with Teak wood door frames

WINDOWS: UPVC windows with glass panel of reputed brand

KITCHEN: Polished granite platform with superior stainless steel sink. Two feet glazed tiled dado above kitchen platform, provision for modular kitchen, provision for electrical chimney and water purifier, power points for modern appliances

FLOORING: 3' X 3' size vitrified tiles for living rooms, 2' x 2' size vitrified tiles for bedrooms

#### **PAINTING**

Interior: Two coats of good qualit