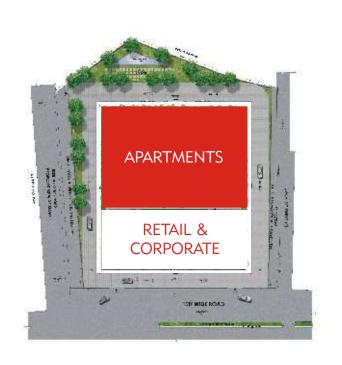

# APARTMENTS RETAIL CORPORATE

YOU'RE THRICE AS LUCKY!

ICONIC TOWERS

PRIME LOCATION

LAKE VIEW

**TOWERS** 

AT RANIGUNJ

SEPARATE ENTRANCE FOR RESIDENTIAL BLOCK

EXCLUSIVE ENTRANCE FOR RETAIL & COMMERCIAL

ELEGANT PLANNED LUXURY APARTMENTS

An Address for the Elite!

The 300 years glorious history of Ranigunj as financial and business hub consummates with the arrival of T-19 Towers. Ranigunj is known for textile, diamonds and goods business. All roads lead to T-19 Towers where shopping, commercial facilities are spread around. It has excellent connectivity through wide roads, Metro and MMTS to Secunderabad, Tank Bund, Secretariat and Abids. Life is wonderful with an apartment or a corporate address at T-19 Towers.