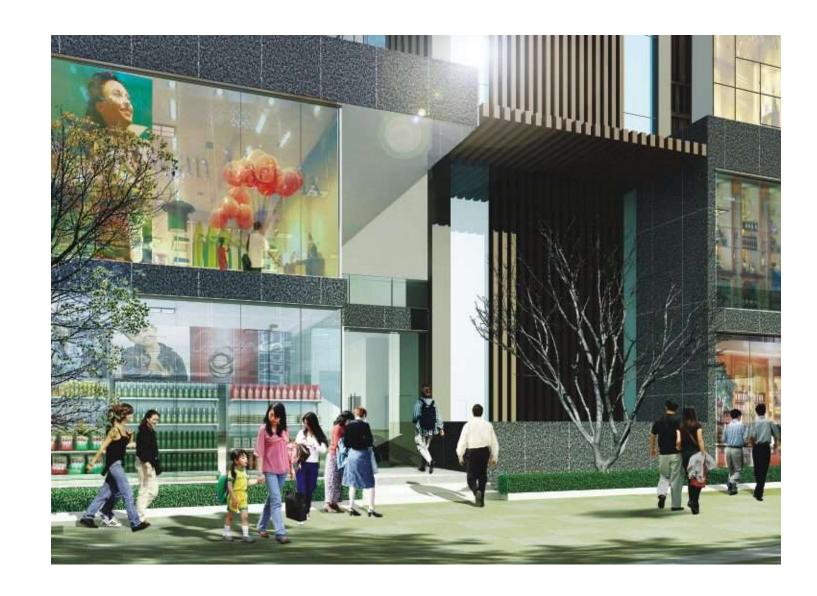

RETAIL &

**TOWERS** 

AT RANIGUNJ

T-19 Commercial Tower is a prestigious retail and corporate address on Ranigunj main road in Secunderabad. The ultramodern destination symbolizes sophistication, refined ambience, and ultimate convenience. It presents avant-garde planning, stylish facade and spacious parking for enhanced business.

The two retail floors of T-19 towers offer floor spaces ideal for supermarkets and hi-end brand merchandise. The customers will indulge in shopping and fine dining in refined ambience. Give your business continuous footfalls and rapid returns on your investment.