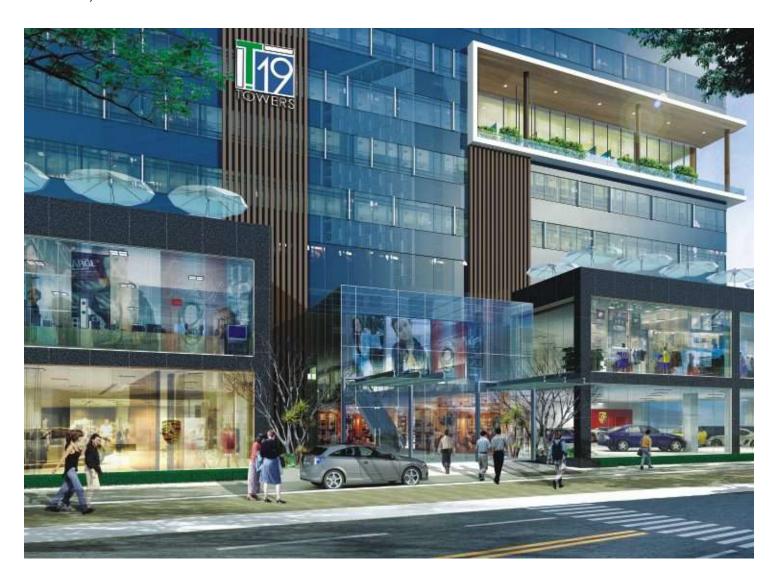

RETAIL &

**TOWERS** 

AT RANIGUNJ

T-19 Commercial Tower is a prestigious retail and corporate address on Ranigunj main road in Secunderabad. The ultramodern destination symbolizes sophistication, refined ambience, and ultimate convenience. It presents avant-garde planning, stylish facade and spacious parking for enhanced business.

The two retail floors of T-19 towers offer floor spaces ideal for supermarkets and hi-end brand merchandise. The customers will indulge in shopping and fine dining in refined ambience. Give your business continuous footfalls and rapid returns on your investment.