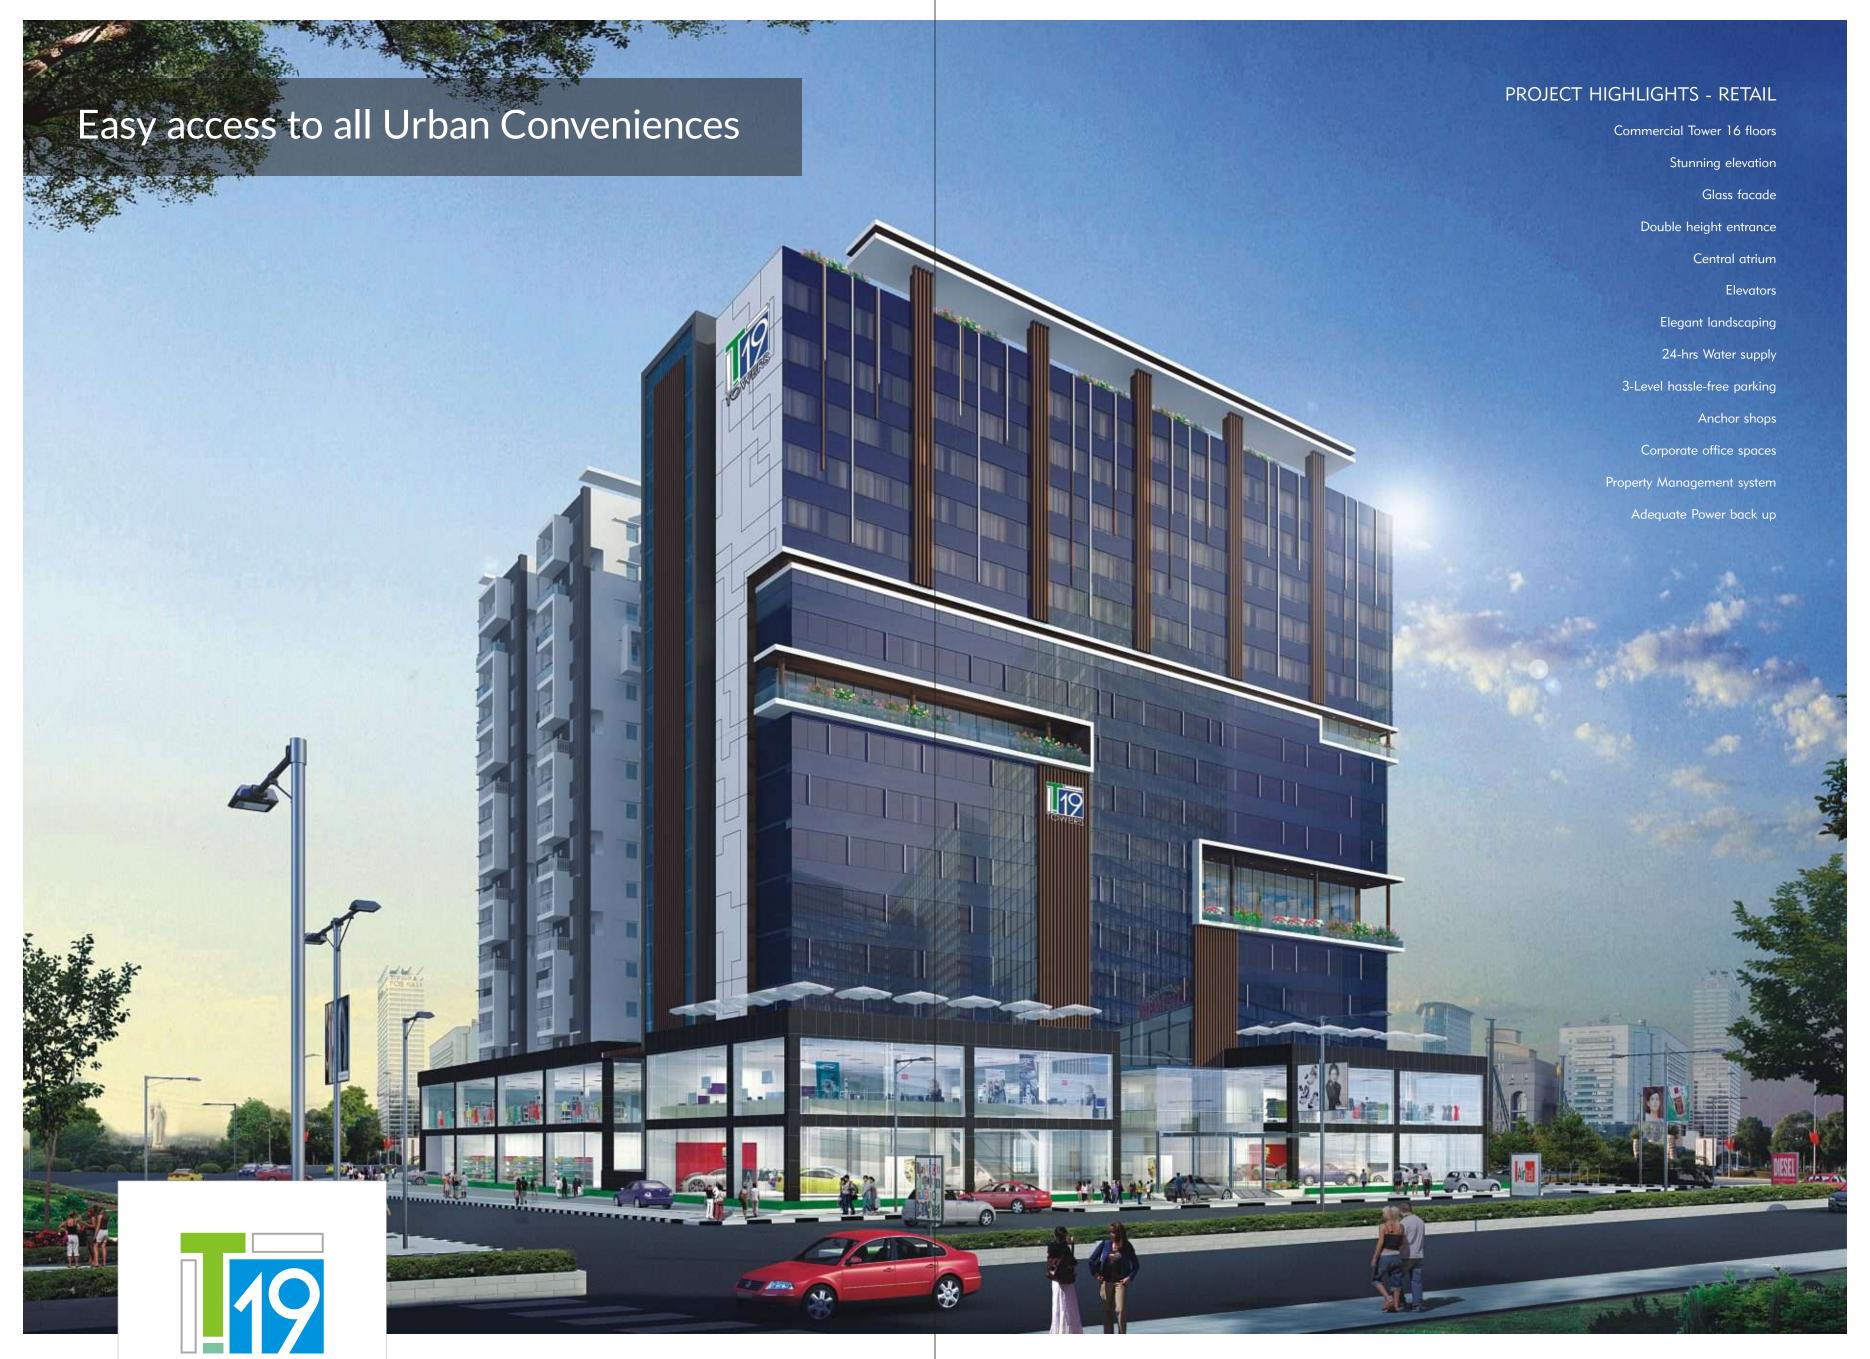

RETAIL &

**TOWERS** 

AT RANIGUNJ

T-19 Commercial Tower is a prestigious retail and corporate address on Ranigunj main road in Secunderabad. The ultramodern destination symbolizes sophistication, refined ambience, and ultimate convenience. It presents avant-garde planning, stylish facade and spacious parking for enhanced business.

The two retail floors of T-19 towers offer floor spaces ideal for supermarkets and hi-end brand merchandise. The customers will indulge in shopping and fine dining in refined ambience. Give your business continuous footfalls and rapid returns on your investment.

A Wide range of Modern Amenities

Flexible floor spaces

Escalators

Central atrium

Lifts

Wide corridors

Anchor shops

T-19 Towers prides on flexible floor spaces, glittering indoors, thoughtful amenities for a refreshing and effective work environment for corporate offices. Get the prestige and comfort at T-19 Towers your business deserves.

Enhance Your Corporate Prestige

Ultra-modern office spaces

Elegant lobbies

Flexible floor spaces

Wi-fi access

High speed lifts

Fire fighting system

Property Management system