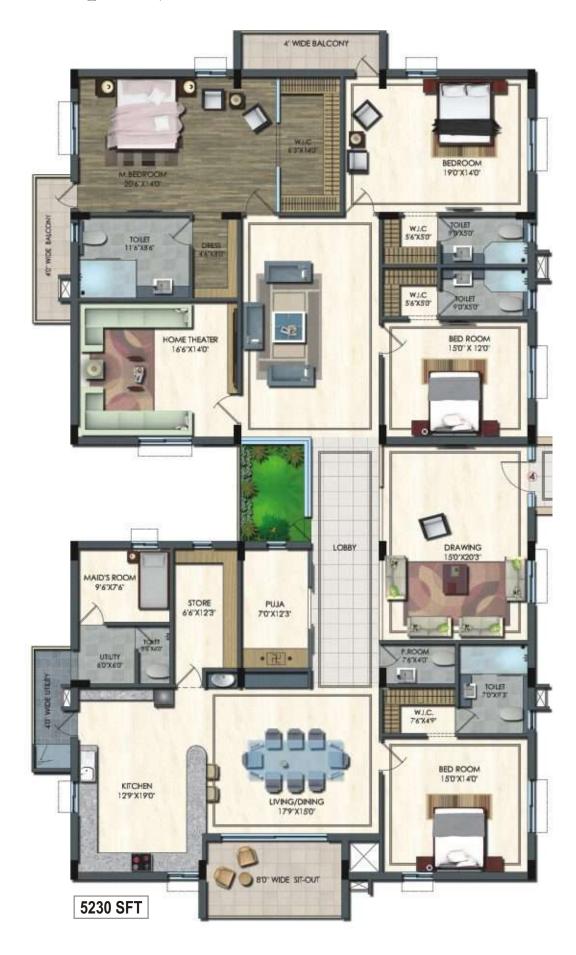

dern Amenities

Flexible floor spaces

Escalators

Central atrium

Lifts

Wide corridors

Anchor shops







T-19 Towers prides on flexible floor spaces, glittering indoors, thoughtful amenities for a refreshing and effective work environment for corporate offices. Get the prestige and comfort at T-19 Towers your business deserves.



Enhance Your Corporate Prestige

Ultra-modern office spaces

Elegant lobbies

Flexible floor spaces

Wi-fi access

High speed lifts

Fire fighting system

Property Management system

100% Power backup





## Ground Floor Plan RETAIL



## First Floor Plan RETAIL











## Second Floor Plan APARTMENTS





**Eco-friendly Features** 





## Typical Floor Plan - 3rd to 12th APARTMENTS







## Optional Floor Plans For All Floors



### Larger Apartment



### Duplex Apartment



#### Lower Floor Plan







## 15th Floor Plan APARTMENTS (Duplex Sky Villa)





## SPECIFICATIONS RESIDENTIAL

STRUCTURE: RCC framed structure to withstand wind and seismic loads

DOORS: Main Door: Teak wood door frame and aesthetically designed Teak doors with good quality hardware Internal Doors: Masonite doors with Teak wood door frames

WINDOWS: UPVC windows with glass panel of reputed brand

KITCHEN: Polished granite platform with superior stainless steel sink. Two feet glazed tiled dado above kitchen platform, provision for modular kitchen, provision for electrical chimney and water purifier, power points for modern appliances

FLOORING: 3' X 3' size vitrified tiles for living rooms, 2' x 2' size vitrified tiles for bedrooms

#### **PAINTING**

Interior: