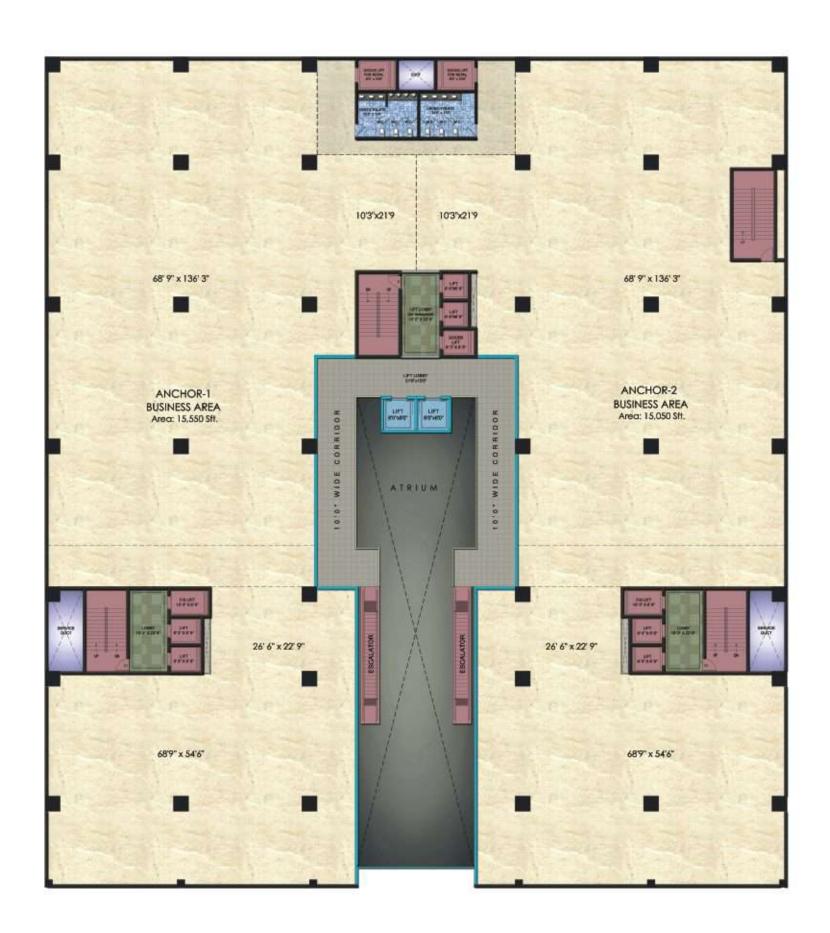

The two retail floors of T-19 towers offer floor spaces ideal for supermarkets and hi-end brand merchandise. The customers will indulge in shopping and fine dining in refined ambience. Give your business continuous footfalls and rapid returns on your investment.

A Wide range of Modern Amenities

Flexible floor spaces

Escalators

Central atrium

Lifts

Wide corridors

Anchor shops

T-19 Towers prides on flexible floor spaces, glittering indoors, thoughtful amenities for a refreshing and effective work environment for corporate offices. Get the prestige and comfort at T-19 Towers your business deserves.

Enhance Your Corporate Prestige

Ultra-modern office spaces

Elegant lobbies

Flexible floor spaces

Wi-fi access

High speed lifts

Fire fighting system

Property Management system