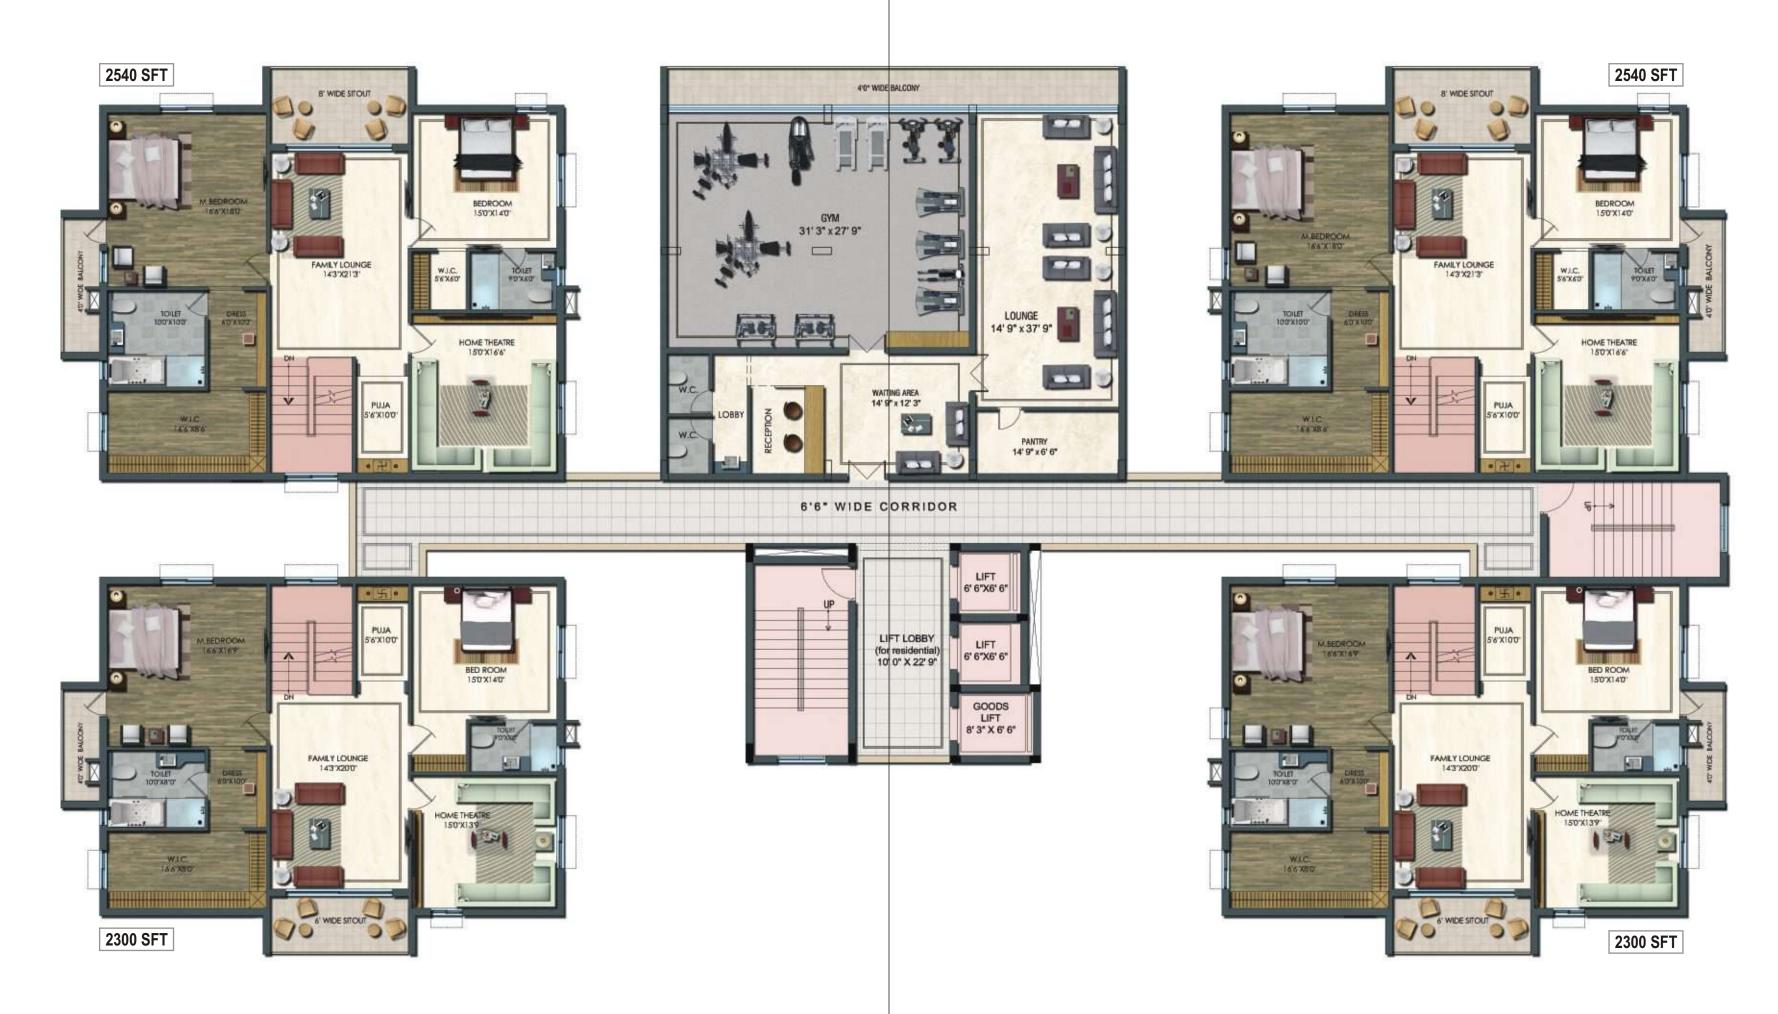

T-19 Towers prides on flexible floor spaces, glittering indoors, thoughtful amenities for a refreshing and effective work environment for corporate offices. Get the prestige and comfort at T-19 Towers your business deserves.



Enhance Your Corporate Prestige

Ultra-modern office spaces

Elegant lobbies

Flexible floor spaces

Wi-fi access

High speed lifts

Fire fighting system

Property Management system

100% Power backup





## Ground Floor Plan RETAIL



## First Floor Plan RETAIL











## Second Floor Plan APARTMENTS





**Eco-friendly Features** 





## Typical Floor Plan - 3rd to 12th APARTMENTS







## Optional Floor Plans For All Floors



### Larger Apartment



### Duplex Apartment



#### Lower Floor Plan







## 15th Floor Plan APARTMENTS (Duplex Sky Villa)





## SPECIFICATIONS RESIDENTIAL

STRUCTURE: RCC framed structure to withstand wind and seismic loads

DOORS: Main Door: Teak wood door frame and aesthetically designed Teak doors with good quality hardware Internal Doors: Masonite doors with Teak wood door frames

WINDOWS: UPVC windows with glass panel of reputed brand

KITCHEN: Polished granite platform with superior stainless steel sink. Two feet glazed tiled dado above kitchen platform, provision for modular kitchen, provision for electrical chimney and water purifier, power points for modern appliances

FLOORING: 3' X 3' size vitrified tiles for living rooms, 2' x 2' size vitrified tiles for bedrooms

#### **PAINTING**

Interior: Two coats of good quality emulsion paint over putty finished surface.

Exterior: Texture finish and weather