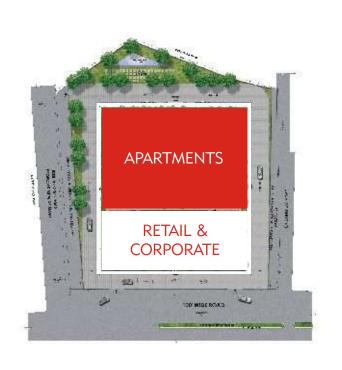

## A Towering Icon with Lake view!

Ranigunj is to witness the arrival of twin towers that are a towering testimony to luxury and prestige. While the residential tower overlooks Hussainsagar lake, the commercial block on Ranigunj main road will be a landmark destination.

EXCLUSIVE ENTRANCE FOR RETAIL & COMMERCIAL

ELEGANT PLANNED LUXURY APARTMENTS

An Address for the Elite!

The 300 years glorious history of Ranigunj as financial and business hub consummates with the arrival of T-19 Towers. Ranigunj is known for textile, diamonds and goods business. All roads lead to T-19 Towers where shopping, commercial facilities are spread around. It has excellent connectivity through wide roads, Metro and MMTS to Secunderabad, Tank Bund, Secretariat and Abids. Life is wonderful with an apartment or a corporate address at T-19 Towers.