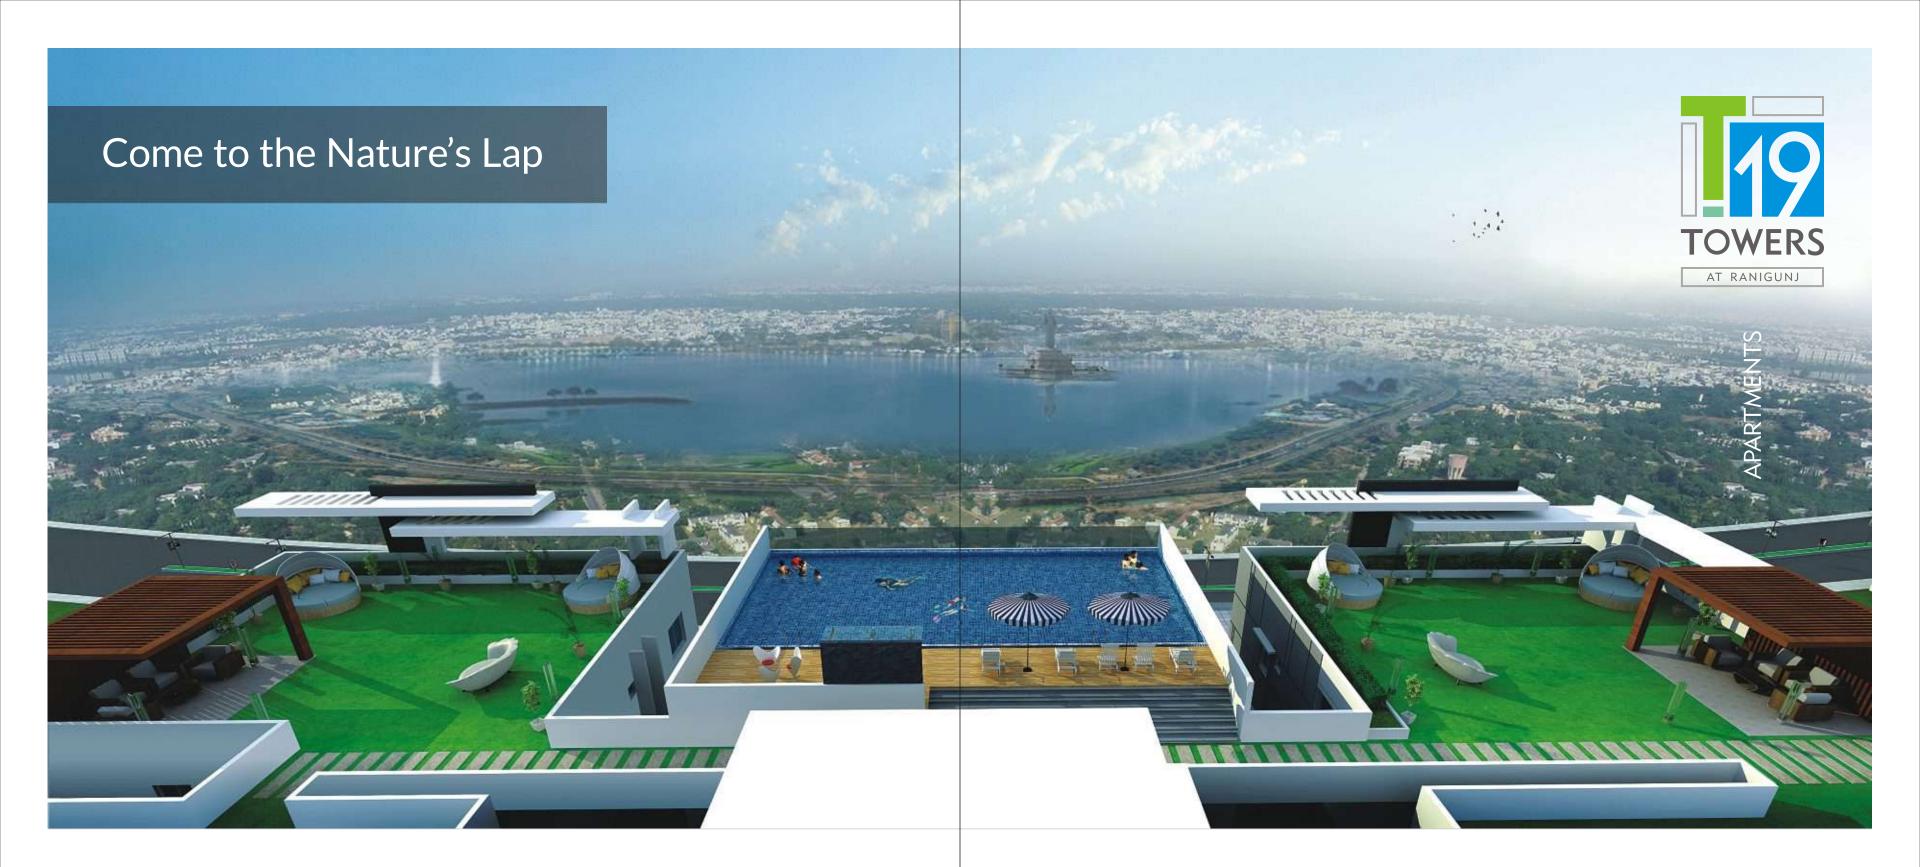

#### CLUB FACILITIES

Swimming Pool on Terrace

A/C Gymnasium

Lobby areas

Indoor games

Multi-purpose hall

Terrace Garden with Wi-Fi

Meditation hall

## Take Recreation to a New High

Leisure facilities at T-19 towers will draw residents to rejoice and celebrate. Play an indoor game, work out in the gym, host parties at the clubhouse, or simply feel on top of the world while swimming in the terrace pool.