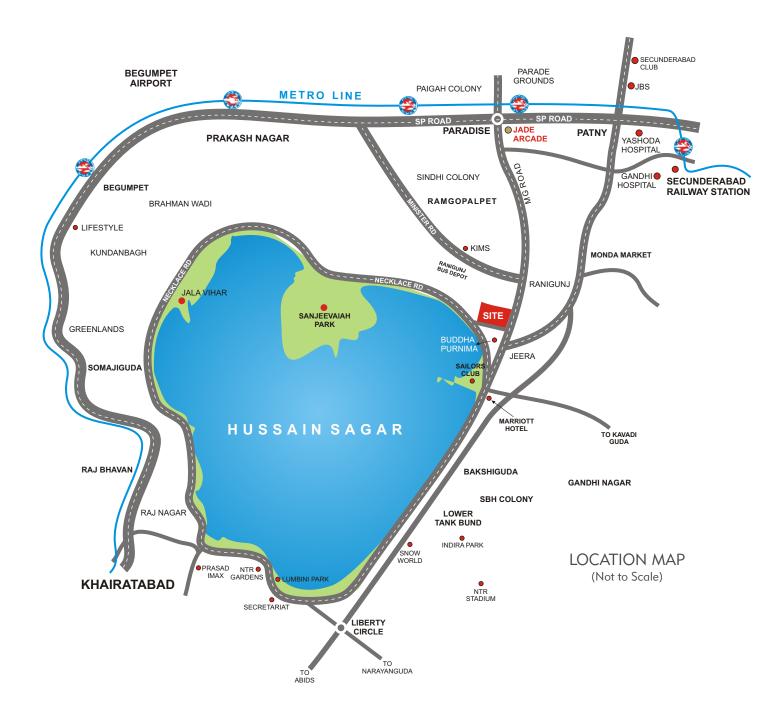

EXCLUSIVE ENTRANCE FOR RETAIL & COMMERCIAL

ELEGANT PLANNED LUXURY APARTMENTS

An Address for the Elite!

The 300 years glorious history of Ranigunj as financial and business hub consummates with the arrival of T-19 Towers. Ranigunj is known for textile, diamonds and goods business. All roads lead to T-19 Towers where shopping, commercial facilities are spread around. It has excellent connectivity through wide roads, Metro and MMTS to Secunderabad, Tank Bund, Secretariat and Abids. Life is wonderful with an apartment or a corporate address at T-19 Towers.