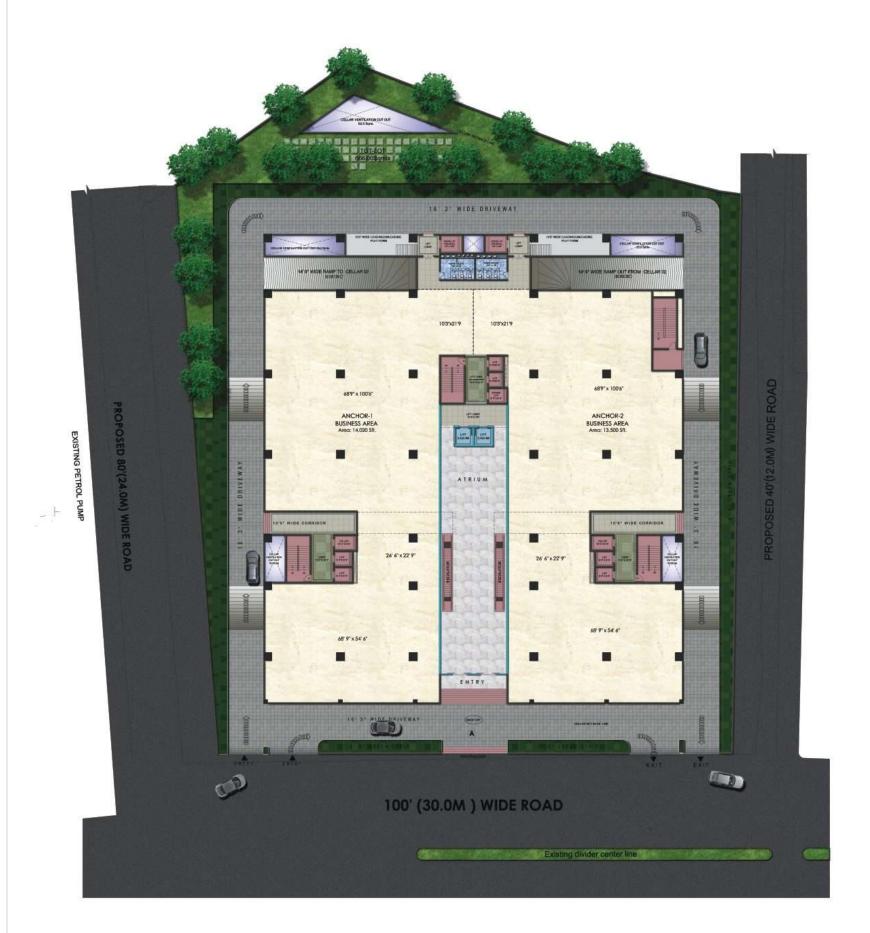

deal for supermarkets and hi-end brand merchandise. The customers will indulge in shopping and fine dining in refined ambience. Give your business continuous footfalls and rapid returns on your investment.



A Wide range of Modern Amenities

Flexible floor spaces

Escalators

Central atrium

Lifts

Wide corridors

Anchor shops







T-19 Towers prides on flexible floor spaces, glittering indoors, thoughtful amenities for a refreshing and effective work environment for corporate offices. Get the prestige and comfort at T-19 Towers your business deserves.



Enhance Your Corporate Prestige

Ultra-modern office spaces

Elegant lobbies

Flexible floor spaces

Wi-fi access

High speed lifts

Fire fighting system

Property Management system

100% Power backup





## Ground Floor Plan RETAIL



## First Floor Plan RETAIL











## Second Floor Plan APARTMENTS





**Eco-friendly Features** 





## Typical Floor Plan - 3rd to 12th APARTMENTS







## Optional Floor Plans For All Floors



### Larger Apartment



### Duplex Apartment



#### Lower Floor Plan







## 15th Floor Plan APARTMENTS (Duplex Sky Villa)





## SPECIFICATIONS RESIDENTIAL

STRUCTURE: RCC framed structure to withstand wind and seismic loads

DOORS: Main Door: Teak wood door frame and aesthetically designed Teak doors with good quality hardware Internal Doors: Masonite doors with Teak wood door frames

WINDOWS: UPVC windows with glass panel of reputed brand

KITCHEN: Polished granite platform with superior stainless steel sink. Two feet glazed tiled dado above kitchen platform, provision for modular