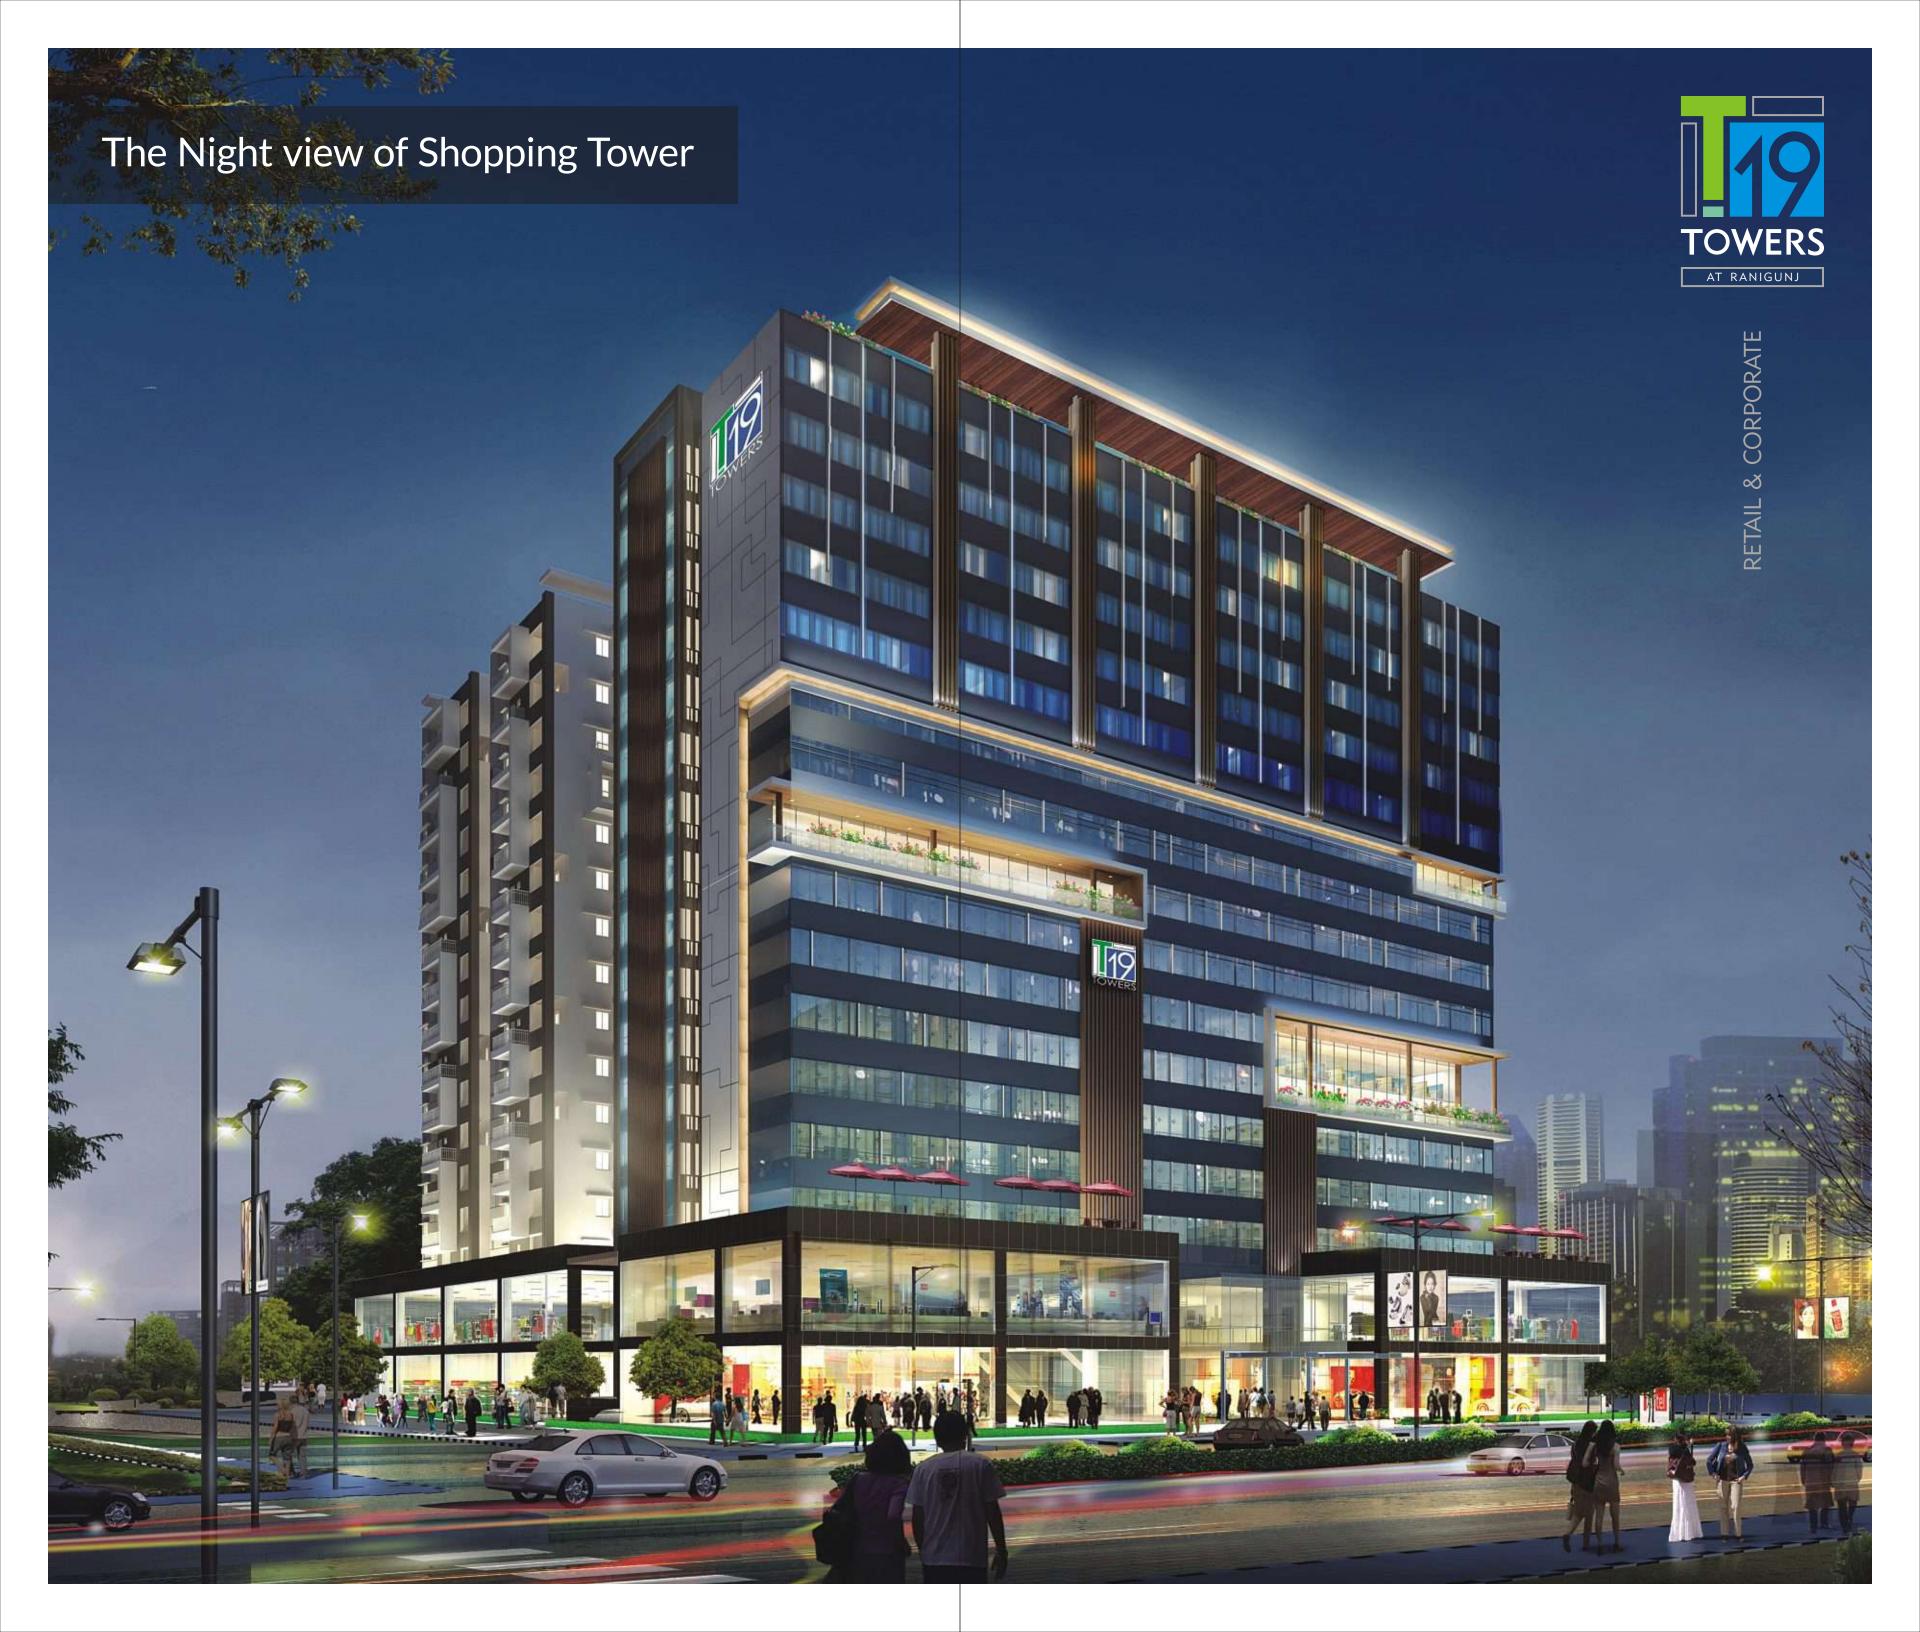

RETAIL &

**TOWERS** 

AT RANIGUNJ

T-19 Commercial Tower is a prestigious retail and corporate address on Ranigunj main road in Secunderabad. The ultramodern destination symbolizes sophistication, refined ambience, and ultimate convenience. It presents avant-garde planning, stylish facade and spacious parking for enhanced business.

The two retail floors of T-19 towers offer floor spaces ideal for supermarkets and hi-end brand merchandise. The customers will indulge in shopping and fine dining in refined ambience. Give your business continuous footfalls and rapid returns on your investment.