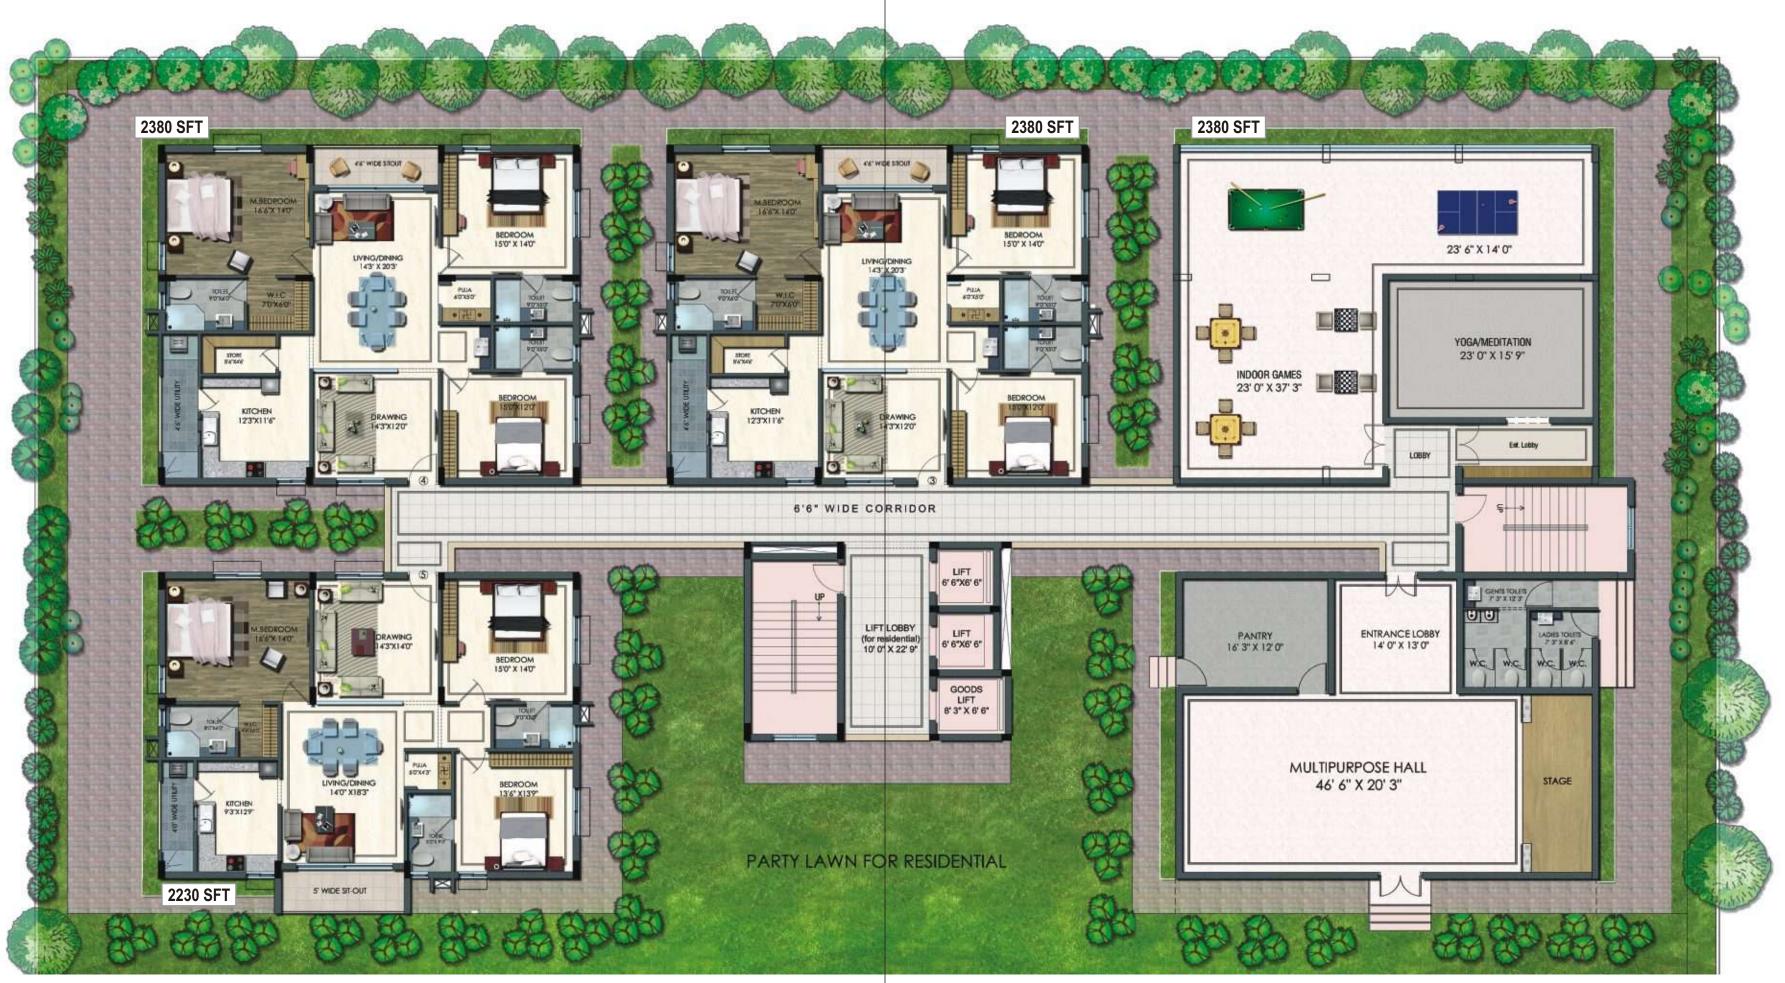

#### CLUB FACILITIES

Swimming Pool on Terrace

A/C Gymnasium

Lobby areas

Indoor games

Multi-purpose hall

Terrace Garden with Wi-Fi

Meditation hall

## Take Recreation to a New High

Leisure facilities at T-19 towers will draw residents to rejoice and celebrate. Play an indoor game, work out in the gym, host parties at the clubhouse, or simply feel on top of the world while swimming in the terrace pool.