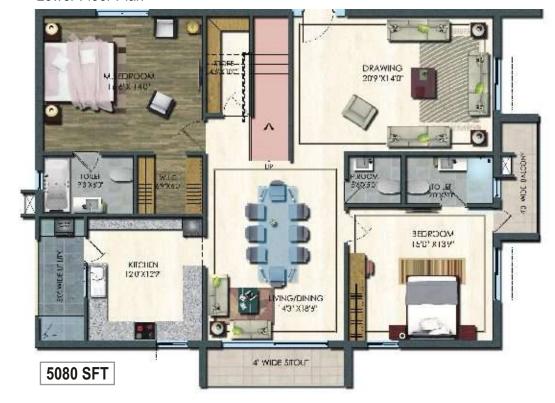

Central atrium

Lifts

Wide corridors

Anchor shops







T-19 Towers prides on flexible floor spaces, glittering indoors, thoughtful amenities for a refreshing and effective work environment for corporate offices. Get the prestige and comfort at T-19 Towers your business deserves.



Enhance Your Corporate Prestige

Ultra-modern office spaces

Elegant lobbies

Flexible floor spaces

Wi-fi access

High speed lifts

Fire fighting system

Property Management system

100% Power backup





## Ground Floor Plan RETAIL



## First Floor Plan RETAIL











## Second Floor Plan APARTMENTS





**Eco-friendly Features** 





## Typical Floor Plan - 3rd to 12th APARTMENTS







## Optional Floor Plans For All Floors



### Larger Apartment



### Duplex Apartment



#### Lower Floor Plan







## 15th Floor Plan APARTMENTS (Duplex Sky Villa)





## SPECIFICATIONS RESIDENTIAL

STRUCTURE: RCC framed structure to withstand wind and seismic loads

DOORS: Main Door: Teak wood door frame and aesthetically designed Teak doors with good quality hardware Internal Doors: Masonite doors with Teak wood door frames

WINDOWS: UPVC windows with glass panel of reputed brand

KITCHEN: Polished granite platform with superior stainless steel sink. Two feet glazed tiled dado above kitchen platform, provision for modular kitchen, provision for electrical chimney and water purifier, power points for modern appliances

FLOORING: 3' X 3' size vitrified tiles for living rooms, 2' x 2' size vitrified tiles for bedrooms

#### **PAINTING**

Interior: Two coats of good quality emulsion paint over put