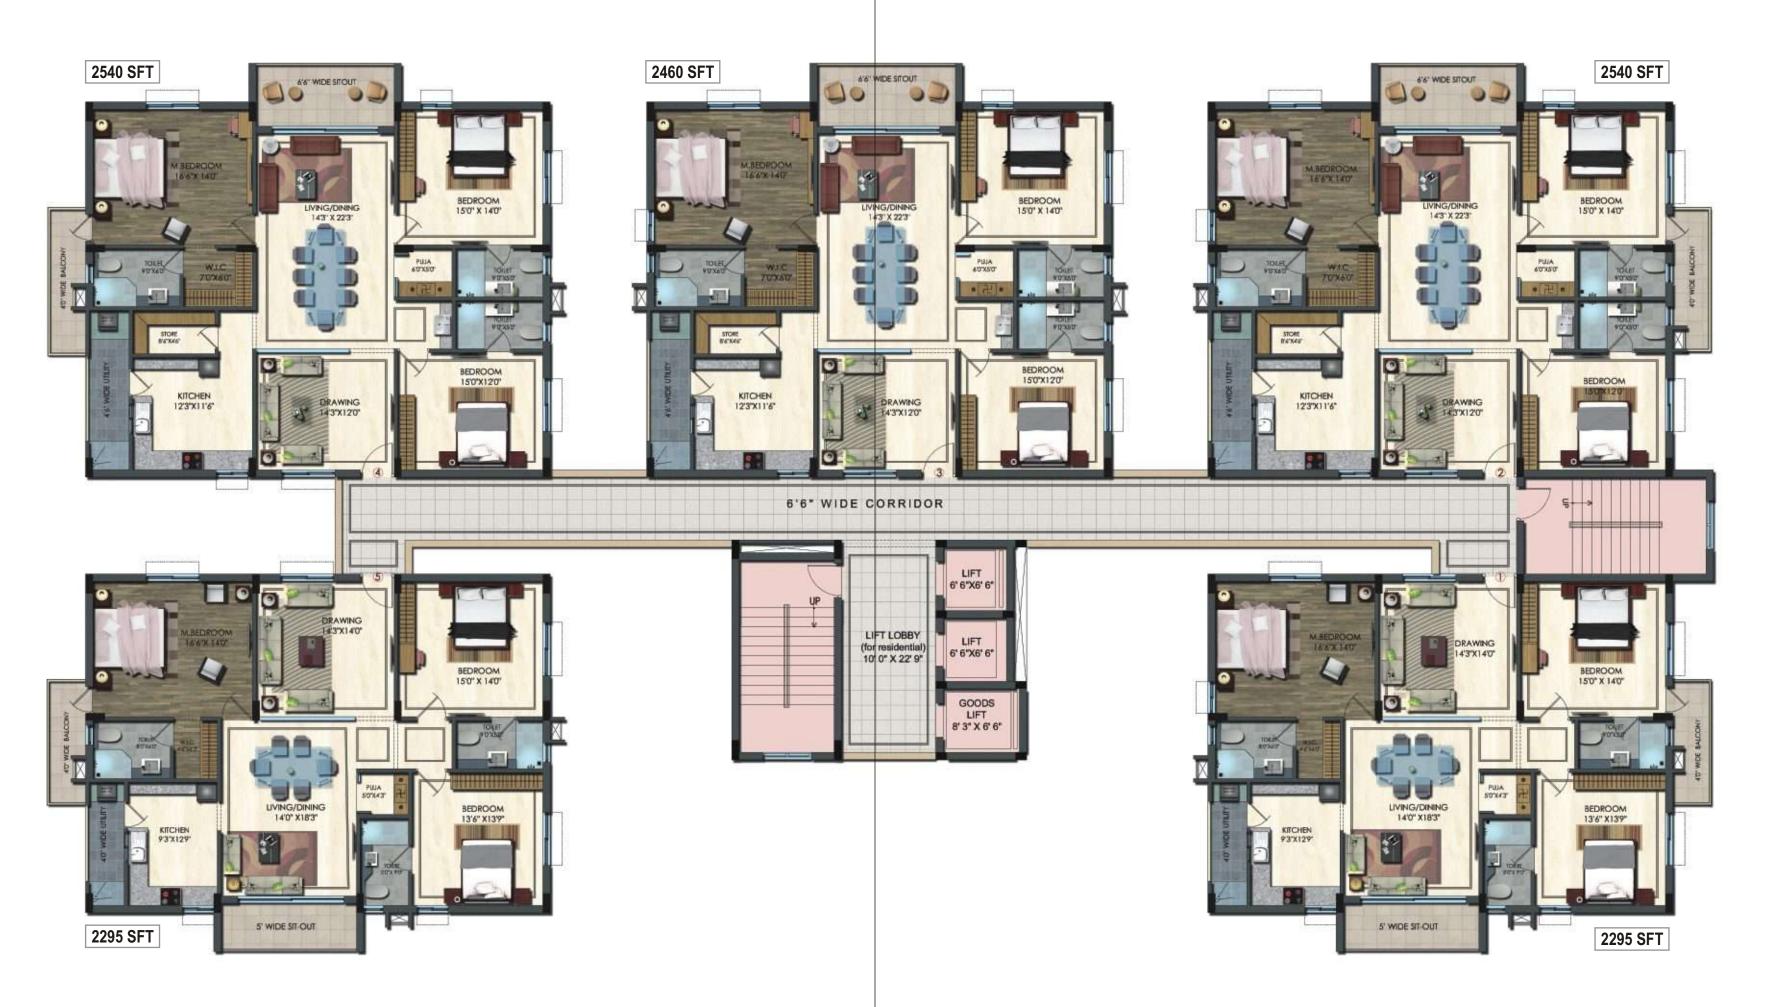

ootfalls and rapid returns on your investment.



A Wide range of Modern Amenities

Flexible floor spaces

Escalators

Central atrium

Lifts

Wide corridors

Anchor shops







T-19 Towers prides on flexible floor spaces, glittering indoors, thoughtful amenities for a refreshing and effective work environment for corporate offices. Get the prestige and comfort at T-19 Towers your business deserves.



Enhance Your Corporate Prestige

Ultra-modern office spaces

Elegant lobbies

Flexible floor spaces

Wi-fi access

High speed lifts

Fire fighting system

Property Management system

100% Power backup





## Ground Floor Plan RETAIL



## First Floor Plan RETAIL











## Second Floor Plan APARTMENTS





**Eco-friendly Features** 





## Typical Floor Plan - 3rd to 12th APARTMENTS







## Optional Floor Plans For All Floors



### Larger Apartment



### Duplex Apartment



#### Lower Floor Plan







## 15th Floor Plan APARTMENTS (Duplex Sky Villa)





## SPECIFICATIONS RESIDENTIAL

STRUCTURE: RCC framed structure to withstand wind and seismic loads

DOORS: Main Door: Teak wood door frame and aesthetically designed Teak doors with good quality hardware Internal Doors: Masonite doors with Teak wood door frames

WINDOWS: UPVC windows with glass panel of reputed brand

KITCHEN: Polished granite platform with superior stainless steel sink. Two feet glazed tiled dado above kitchen platform, provision for modular kitchen, provision for electrical chimney and water purifier, power points for modern appliances

FLOORING: 3' X 3' size vitrified tiles for living rooms, 2' x