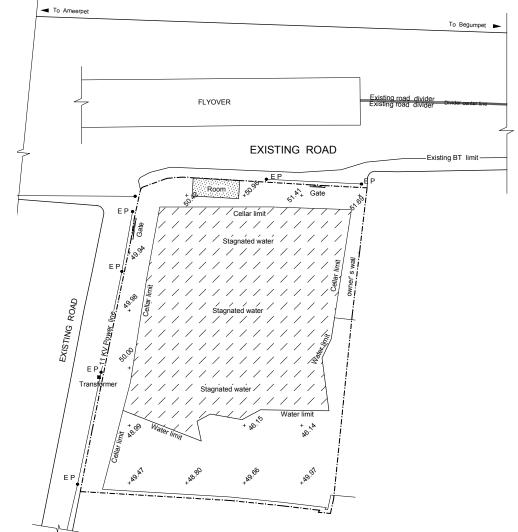

# SITE & DEVELOPMENT

### SITE

Extent:

6267.5 Sq. Yards / 1.28 Acres

**Surroundings:** 

North: 100 Feet Road / SP Road

South: Private Property East: Public Building

West: 60 Feet Proposed Road

Permissible Height: 50 M