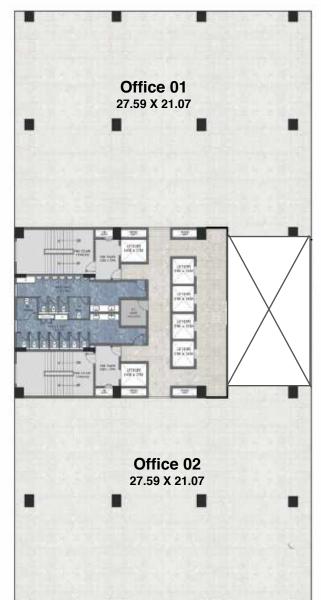

| Office    | Sale Area | Plinth Area |
|-----------|-----------|-------------|
| Office 01 | 8912      | 6346        |
| Office 02 | 8912      | 6346        |

Plans – Typical Floor Single tenant

### Plans – Typical Floor Single tenant

| Office    | Sale Area | Plinth Area |
|-----------|-----------|-------------|
| Office 01 | 20455     | 14565       |