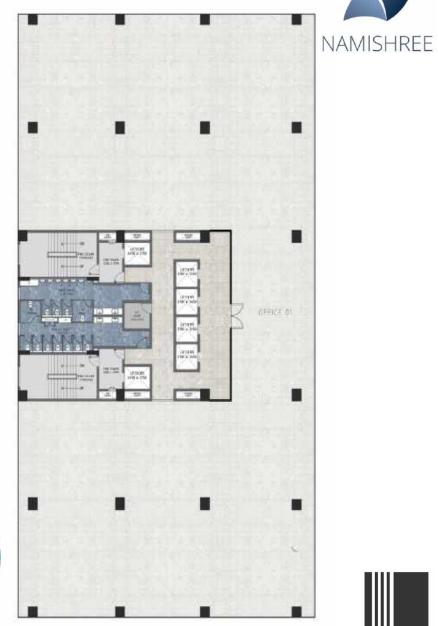

### Plans – Typical Floor Single tenant

| Office    | Sale Area | Plinth Area |
|-----------|-----------|-------------|
| Office 01 | 20455     | 14565       |