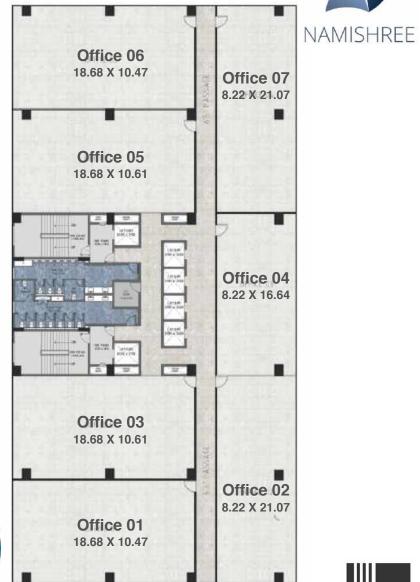

## Plans – 5th & 6th Floor Multiple tenant

| Office    | Sale Area | Plinth Area |
|-----------|-----------|-------------|
| Office 01 | 3149      | 2105        |
| Office 02 | 2788      | 1864        |
| Office 03 | 3191      | 2133        |
| Office 04 | 2202      | 1472        |
| Office 05 | 3191      | 2133        |
| Office 06 | 3149      | 2105        |
| Office 07 | 2788      | 1864        |