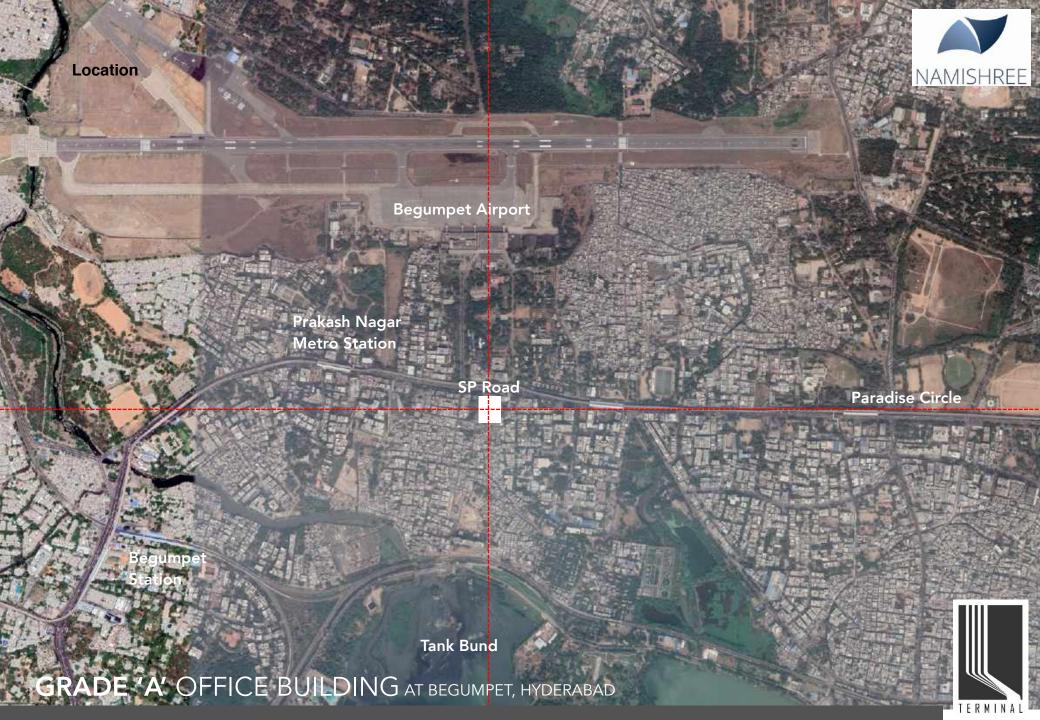

ocation

#### 3. Site

Plot Size & Setback Building Height

### 4. Design Development

Program Distribution Circulation

- 5. Plans
- 6. Renderings
- 7. Area Distribution
- 8. About Developer
- 9. Contact





# GOALS & OBJECTIVES







## Namishree TERMINAL

'creating a business & civic Landmark'



#### **DEVELOPMENT VISION**



### A new Iconic Office Tower on the SP Road









#### **DEVELOPMENT CONCEPT**



### **The Landmark Grade A Office Development**

A proposed green building combining world class working spaces with sustainable architecture.









#### **DEVELOPMENT INSPIRATION**



Sense of Arrival

Luxurious Double Height Arrival Lobby with attached 24x7 Cafe







#### **DEVELOPMENT INSPIRATION**



**Roof Top Activity – Play Facilities** 













# LOCATIONS











# SITE & DEVELOPMENT







### SITE

Extent:

6267.5 Sq. Yards / 1.28 Acres

**Surroundings:** 

North: 100 Feet Road / SP Road

South: Private Property East: Public Building

West: 60 Feet Proposed Road

Permissible Height: 50 M

**Development : Commercial** 

**Statutory Approvals:** 

GHMC Building Permission AAI NOC Fire NOC EIA









# MASSING & FACADE





NAMISHREE

Flowing Fabric









## RENDERINGS









GRADE 'A' OFFICE BUILDING AT BEGUMPET, HYDERABAD







GRADE 'A' OFFICE BUILDING AT BEGUMPET, HYDERABAD







GRADE 'A' OFFICE BUILDING AT BEGUMPET, HYDERABAD



GRADE 'A' OFFICE BUILDING AT BEGUMPET, HYDERABAD



GRADE 'A' OFFICE BUILDING AT BEGUMPET, HYDERABAD



GRADE 'A' OFFICE BUILDING AT BEGUMPET, HYDERABAD



# PLANS & SECTIONS



#### Plans - Ground Flo