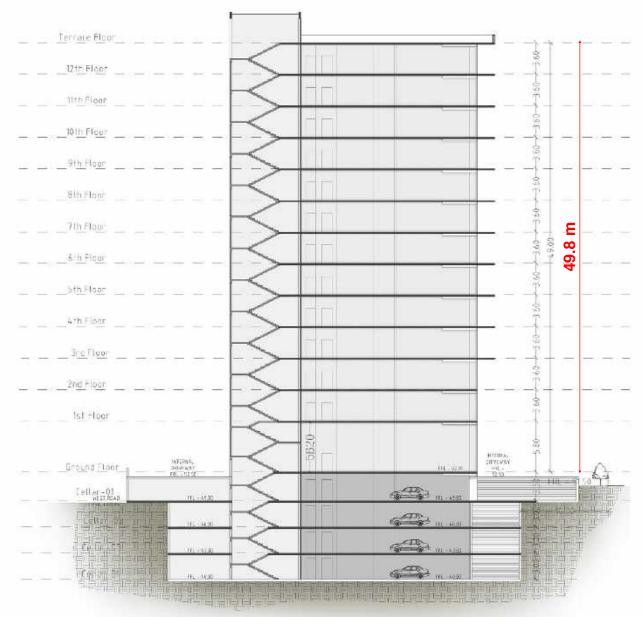

### SITE

Extent:

6267.5 Sq. Yards / 1.28 Acres

**Surroundings:** 

North: 100 Feet Road / SP Road

South: Private Property East: Public Building

West: 60 Feet Proposed Road

Permissible Height: 50 M

#### **Base Section**