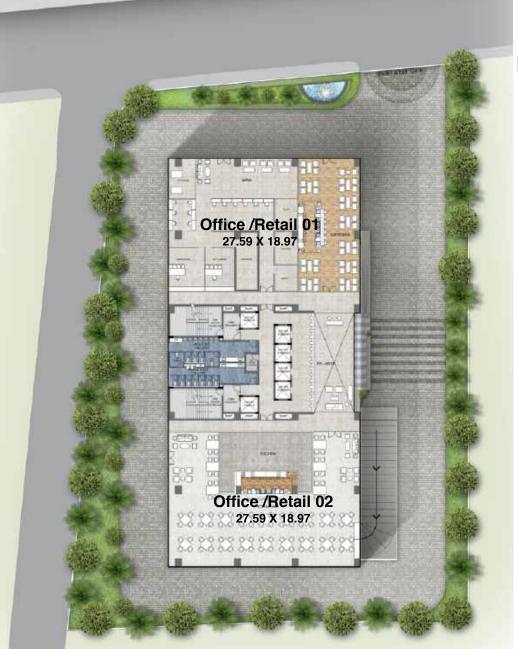

#### Plans - Ground Floor

| Office               | Sale Area | Plinth Area |
|----------------------|-----------|-------------|
| Office/<br>Retail 01 | 7913      | 5635        |
| Office/<br>Retail 02 | 7913      | 5635        |