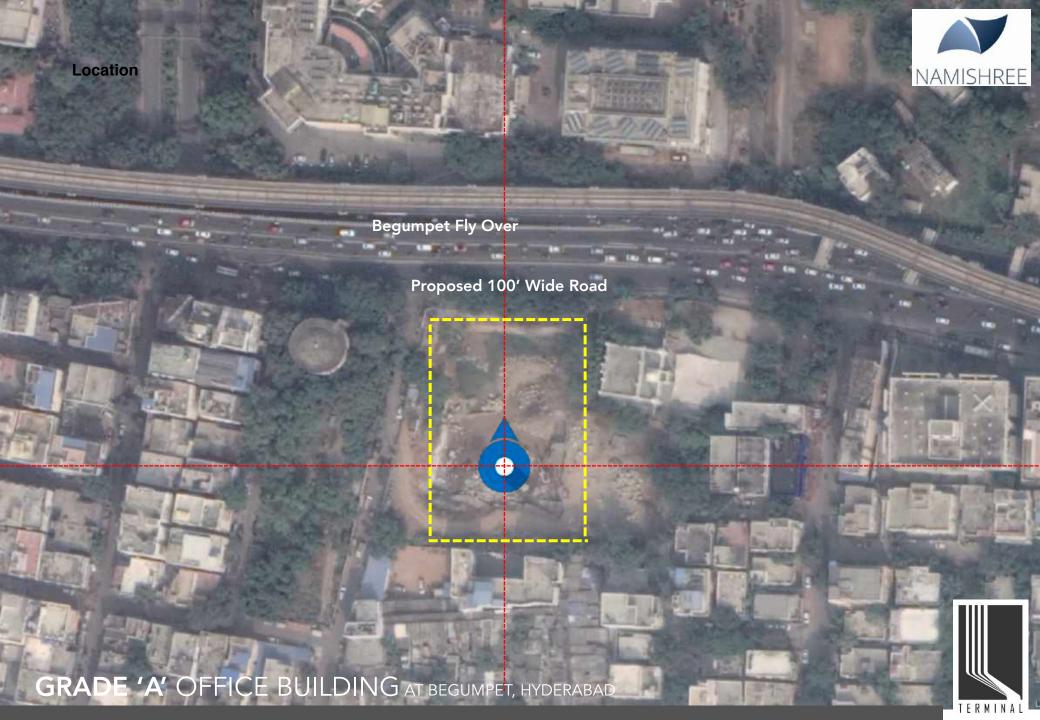

# LOCATIONS

### SITE

Extent:

6267.5 Sq. Yards / 1.28 Acres

**Surroundings:** 

North: 100 Feet Road / SP Road

South: Private Property East: Public Building

West: 60 Feet Proposed Road

Permissible Height: 50 M