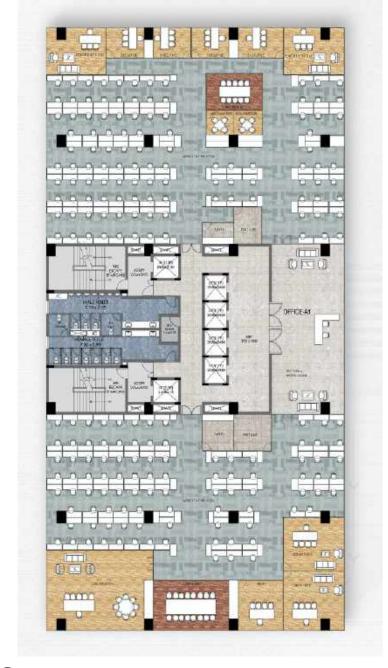

#### Plans - Ground Floor

| Office               | Sale Area | Plinth Area |
|----------------------|-----------|-------------|
| Office/<br>Retail 01 | 7913      | 5635        |
| Office/<br>Retail 02 | 7913      | 5635        |

| Office    | Sale Area | Plinth Area |
|-----------|-----------|-------------|
| Office 01 | 8912      | 6346        |
| Office 02 | 8912      | 6346        |

Plans – Typical Floor Single tenant